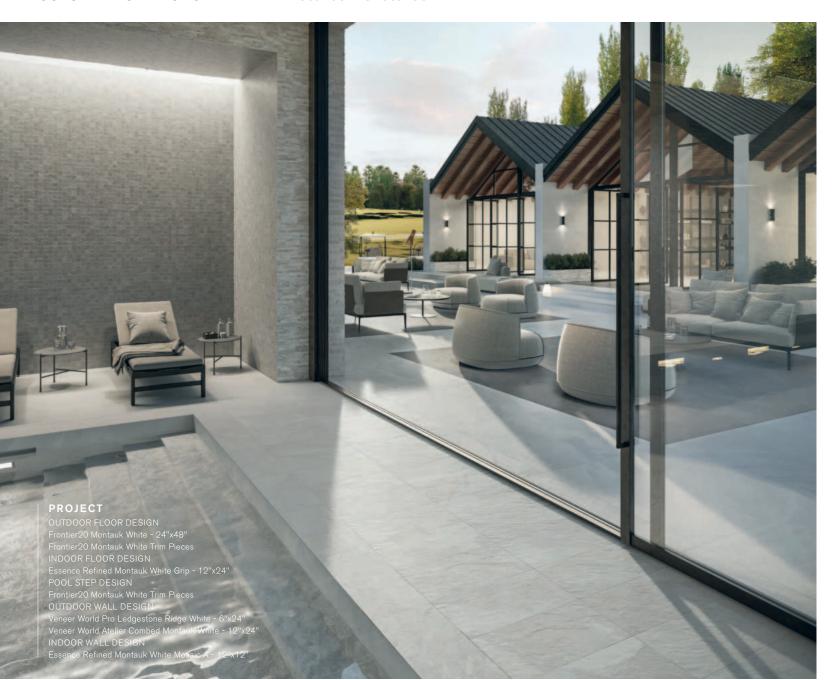

# AtelierXL

Flute Chisel

PROJECT
WALL DESIGN
Veneer World AtelierXL Chisel Trail Vein Cut Ivory - 24"x48"
FLOOR DESIGN

local representative, who will provide you with a sample piece of the requested tile.