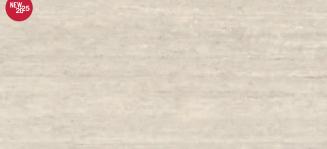

#### **CROSS CUT PEARL**

#### Available sizes

24"x48" 24"x48" MATT GRIP ★ 0.35"/9 mm ★ 0.35"

**CROSS CUT GREY** 

### Color shading

V2

VEIN CUT PEARL