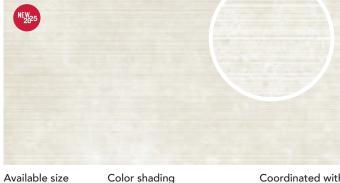

# **JC**URNEY

**COLORED BODY PORCELAIN TILE** - Rectified Monocaliber

#### NATURAL IVORY

#### Available sizes

V2

Color shading

Color shading

V2

24"x48" 24"x48" MATT ATELIER XL LINE ₹ 0.35"/9 mm ₹ 0.35"