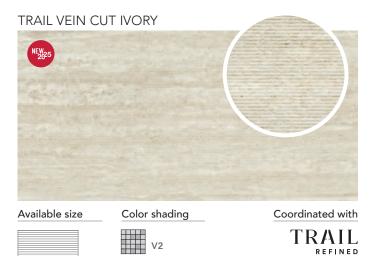

## TRAIL

#### COLORED BODY PORCELAIN TILE, GRIP TILES & COLORED BODY PORCELAIN PAVERS - Rectified Monocaliber

#### **CROSS CUT IVORY**

Available sizes

24"x48" MATT ₹ 0.35"/9 mm

### **VEIN CUT IVORY**

Available size

24"x48" 24"x48" MATT **★** 0.35" ATELIER XL CHISEL ₹ 0.35"

Color shading