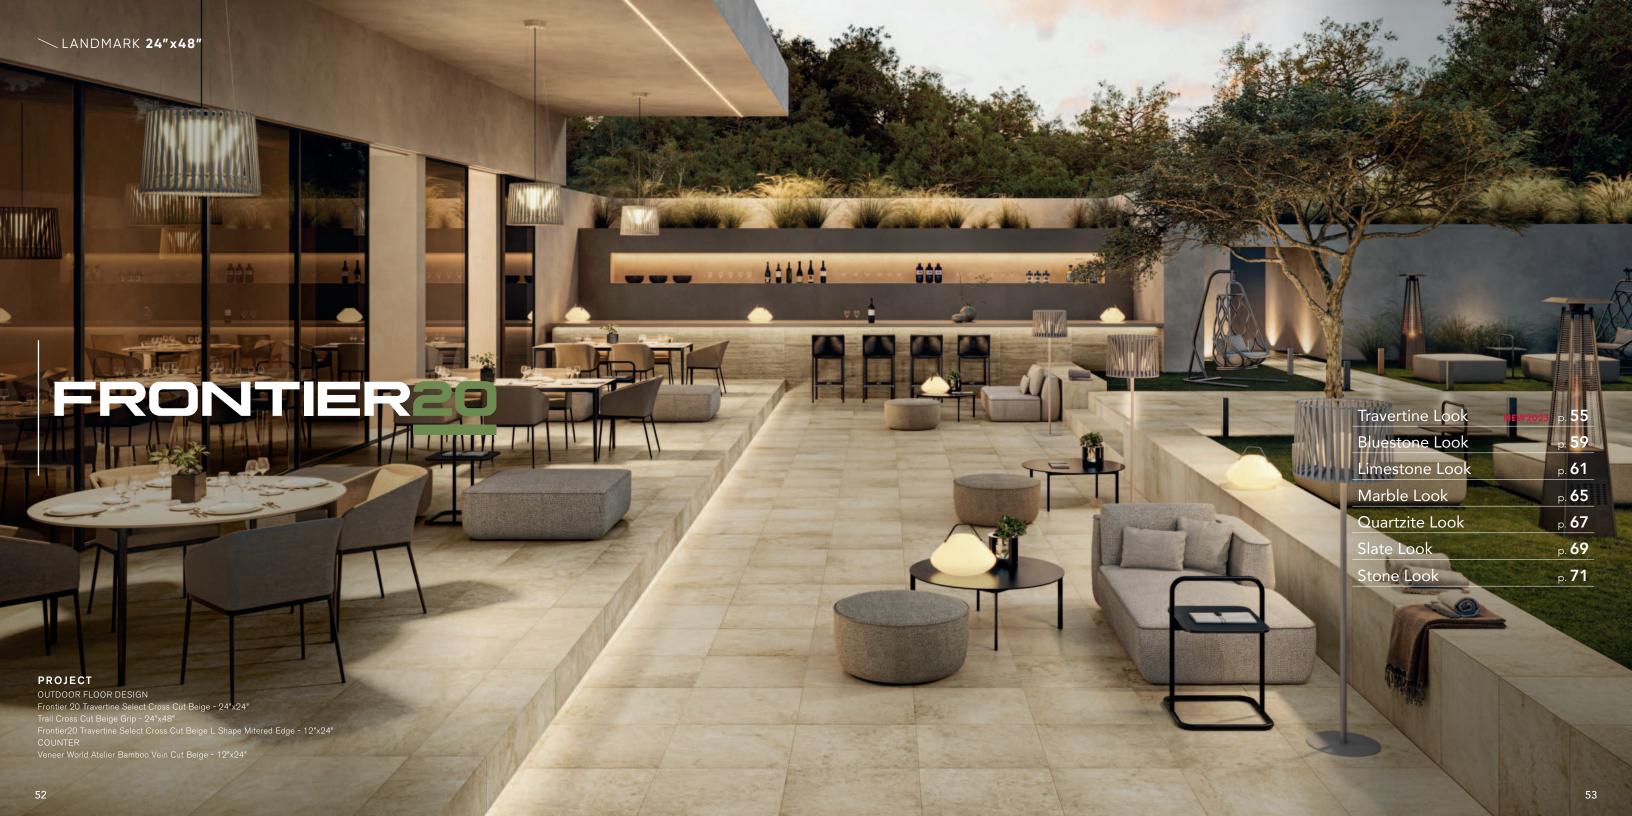

#### **COLORED BODY PORCELAIN TILE & COLORED BODY PORCELAIN PAVERS** - Rectified Monocaliber

Thanks to its generous size, Atelier XL are ideal for wall covering of large contemporary spaces, whether in residential or commercial settings.

#### **Coordinated collections:**

TRAIL, ESSENCE, EXPLORE, MASTERPLAN, INFINITY, JOURNEY, MADE.IN.

Frontier 20 is a line of porcelain pavers that is perfectly suited for the outdoors.

Coordinated collections:
INFINITY, ELITE, JOURNEY,
FRAME, CHARME EVO, TRAIL,
MASTERPLAN, BLUESTONE,
ESSENCE, EXPLORE, MADE.IN.