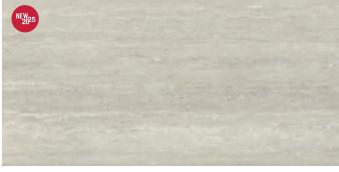

#### **CROSS CUT IVORY**

Available sizes

24"x48" MATT ₹ 0.35"/9 mm

#### Color shading