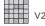

#### **GREEN GINKGO**

Available size

24"x48" MATT ₹ 0.35"

Color shading

V2

local representative, who will provide you with a sample piece of the requested tile.