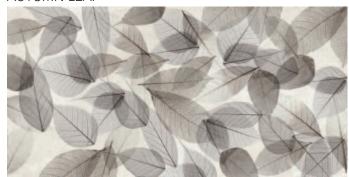

## TRAIL

#### AUTUMN LEAF

Available size

Color shading

24"x48" MATT **★** 0.35"