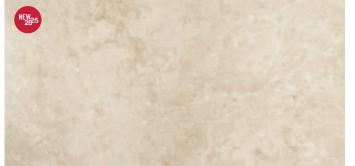

#### **CROSS CUT PEARL**

#### Available sizes

24"x48" 24"x48" MATT GRIP ★ 0.35"/9 mm ★ 0.35"

**CROSS CUT GREY** 