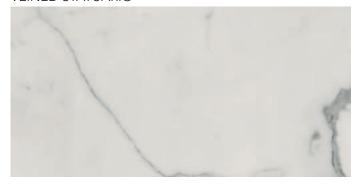

# **CHARME**

#### **COLORED BODY PORCELAIN TILE** - Rectified Monocaliber

#### **VEINED STATUARIO**

#### Available sizes

24"x48" ATELIER XL CHISEL ★ 0.35" 24"x48"

Color shading

The color of tiles printed in this catalog may differ from actual tiles. Tile color This porcelain tile product is manufactured with a V2 shade variation. Remember that reproductions in this catalog are representative only. Slight tone and shade variations are the amount of color as well as the texture of each piece may vary from tile to tile. local representative, who will provide you with a sample piece of the requested tile.