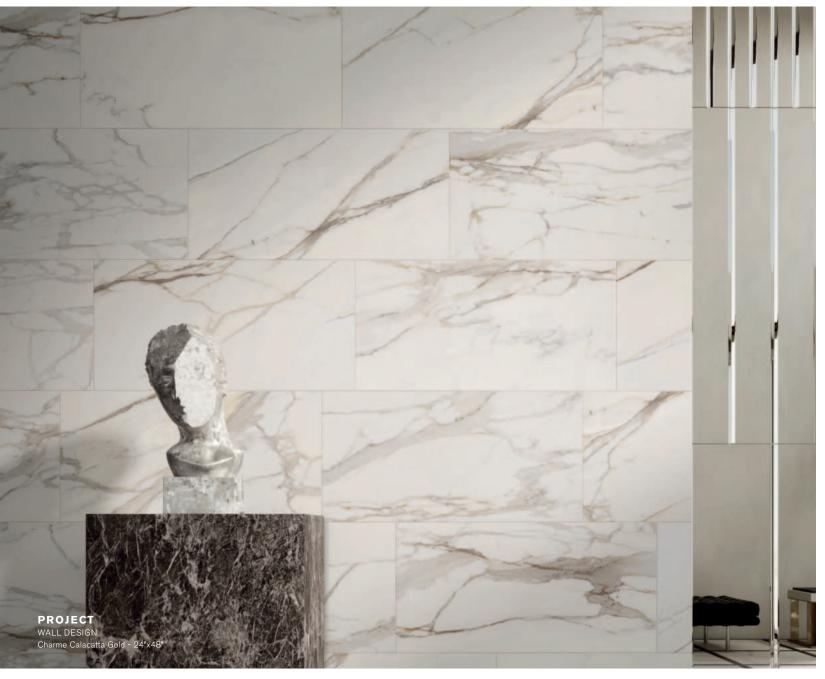

ble size

24"x48" MATT **★** 0.35"

Color shading



#### **GREEN GINKGO**



Available size

24"x48" MATT ₹ 0.35"

Color shading



V2

local representative, who will provide you with a sample piece of the requested tile.

# FRAME

#### **COLORED BODY PORCELAIN TILE** - Rectified Monocaliber



#### INTERNATIONAL WHITE



#### Available sizes



24"x48" 24"x48" MATT ATELIER XL LINE ★0.35"/9 mm ★0.35"

#### Color shading



#### MINIMALIST GREIGE



Available size



24"x48" MATT ₹ 0.35"

#### Color shading



#### NEOCLASSICAL BEIGE



#### Available sizes

24"x48" ₹ 0.35″

24"x48" ATELIER XL LINE ₹ 0.35"

#### Color shading



local representative, who will provide you with a sample piece of the requested tile.

# **CHARME**

#### **COLORED BODY PORCELAIN TILE** - Rectified Monocaliber



#### CALACATTA GOLD



#### Available sizes

24"x48" 24"x48" MATT ATELIER XL CHISEL ★ 0.35"/9 mm ★ 0.35"

#### Color shading



#### **VEINED STATUARIO**



#### Available sizes

24"x48" ATELIER XL CHISEL ★ 0.35" 24"x48"

Color shading



The color of tiles printed in this catalog may differ from actual tiles. Tile color This porcelain tile product is manufactured with a V2 shade variation. Remember that reproductions in this catalog are representative only. Slight tone and shade variations are the amount of color as well as the texture of each piece may vary from tile to tile. local representative, who will provide you with a sample piece of the requested tile.

## **CHARME EVO**

#### COLORED BODY PORCELAIN TILE & COLORED BODY PORCELAIN PAVERS - Rectified Monocaliber



#### MICHELANGE