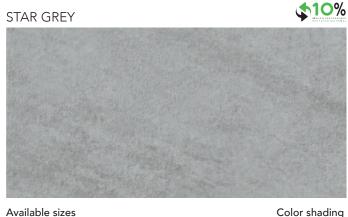

### FRONTIER20

#### **COLORED BODY PORCELAIN PAVERS** - Rectified Monocaliber

# 24"x48" FRONTIER20 ₹0.8" STAR GREY Color shading Coordinated with Available size

local representative, who will provide you with a sample piece of the requested tile.

The color of tiles printed in this catalog may differ from actual tiles. Tile color This porcelain tile product is manufactured with a V2 shade variation. Remember that reproductions in this catalog are representative only. Slight tone and shade variations are the amount of color as well as the texture of each piece may vary from tile to tile. inherent in porcelain tiles. Before selecting a color, we recommend that you contact your Inspect the product immediately upon delivery and select tiles from many boxes during installation to minimize and blend any possible color difference.