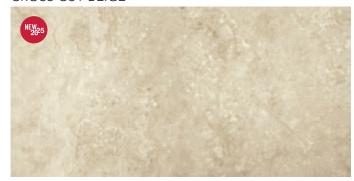

#### **VEIN CUT GREY**

local representative, who will provide you with a sample piece of the requested tile.

Available size

₹ 0.35″

Color shading

Available sizes

24"x48" MATT ₹ 0.35"

Color shading