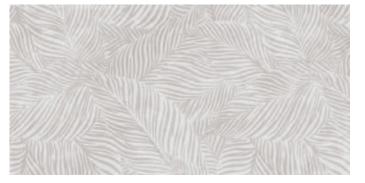

#### SKETCH JUNGLE

Available size Color shading

24"x48" MATT ★ 0.35"

#### AUTUMN LEAF

Available size

Color shading

24"x48" MATT **★** 0.35"