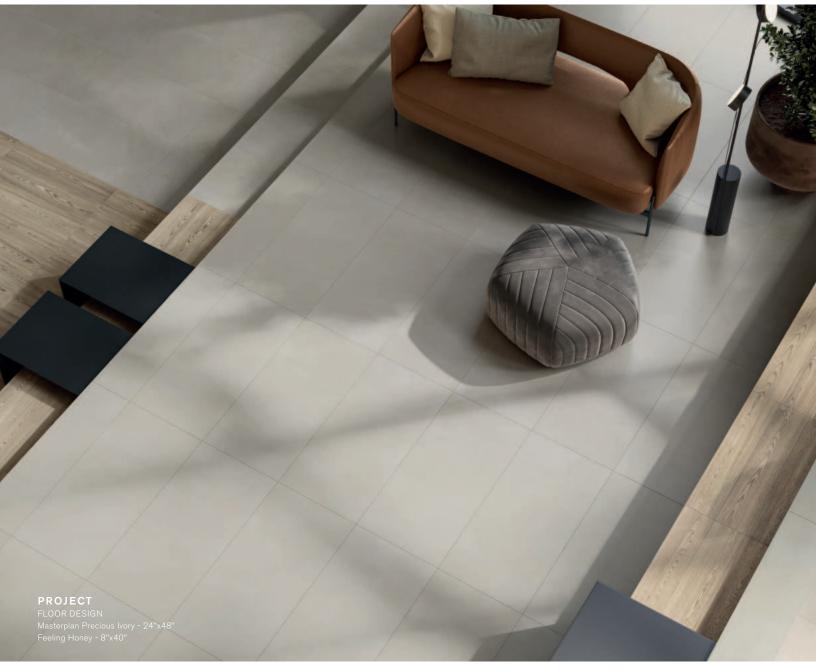

# **M**asterplan<sup>®</sup>

#### **COLORED BODY PORCELAIN TILE & COLORED BODY PORCELAIN PAVERS** - Rectified Monocaliber

Thanks to its generous size, Atelier XL are ideal for wall covering of large contemporary spaces, whether in residential or commercial settings.