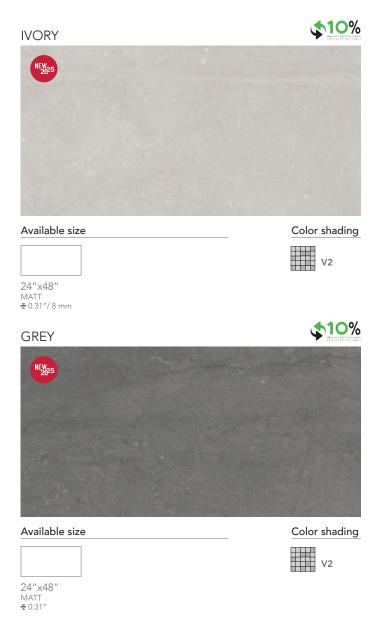

#### **CROSS CUT IVORY**

Available sizes

24"x48" MATT ₹ 0.35"/9 mm

#### Color shading

#### **CROSS CUT BEIGE**

Available sizes

24"x48" 24"x48" GRIP ₹ 0.35″ ₹ 0.35″

V2

Color shading