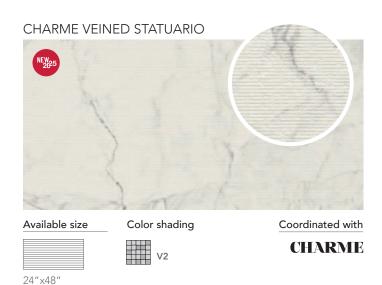

#### **VEINED STATUARIO**

#### Available sizes

24"x48" ATELIER XL CHISEL ★ 0.35" 24"x48"

Color shading

The color of tiles printed in this catalog may differ from actual tiles. Tile color This porcelain tile product is manufactured with a V2 shade variation. Remember that reproductions in this catalog are representative only. Slight tone and shade variations are the amount of color as well as the texture of each piece may vary from tile to tile. local representative, who will provide you with a sample piece of the requested tile.