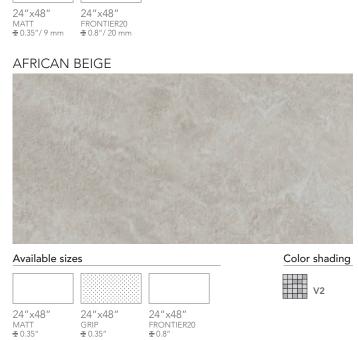

# **e**xplore

**COLORED BODY PORCELAIN TILE** - Rectified Monocaliber

Available sizes Color shading V2 24"x48"

#### AFRICAN BEIGE

GRIP <u>★</u> 0.35"

Color shading Available sizes V2

24"x48"

local representative, who will provide you with a sample piece of the requested tile. installation to minimize and blend any possible color difference.