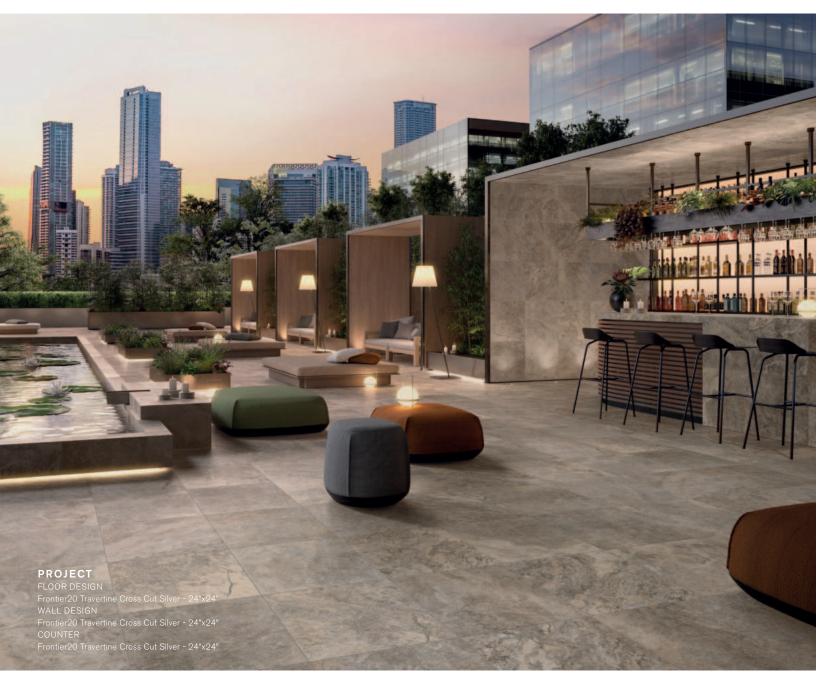

### AMERICANSTONE **★**

#### **COLORED BODY PORCELAIN PAVERS** - Rectified Monocaliber

FRONTIER20

#### TRAVERTINE CROSS CUT WHITE

Available size

Color shading

24"x48" FRONTIER20 ★ 0.8"/ 20 mm

Available size

24"x48" FRONTIER20 ₹0.8"

#### TRAVERTINE CROSS CUT CREAM

Available size

24"x48" FRONTIER20 ₹ 0.8"

Color shading

V2

The color of tiles printed in this catalog may differ from actual tiles. Tile color This porcelain tile product is manufactured with a V2 shade variation. Remember that reproductions in this catalog are representative only. Slight tone and shade variations are the amount of color as well as the texture of each piece may vary from tile to tile. local representative, who will provide you with a sample piece of the requested tile.