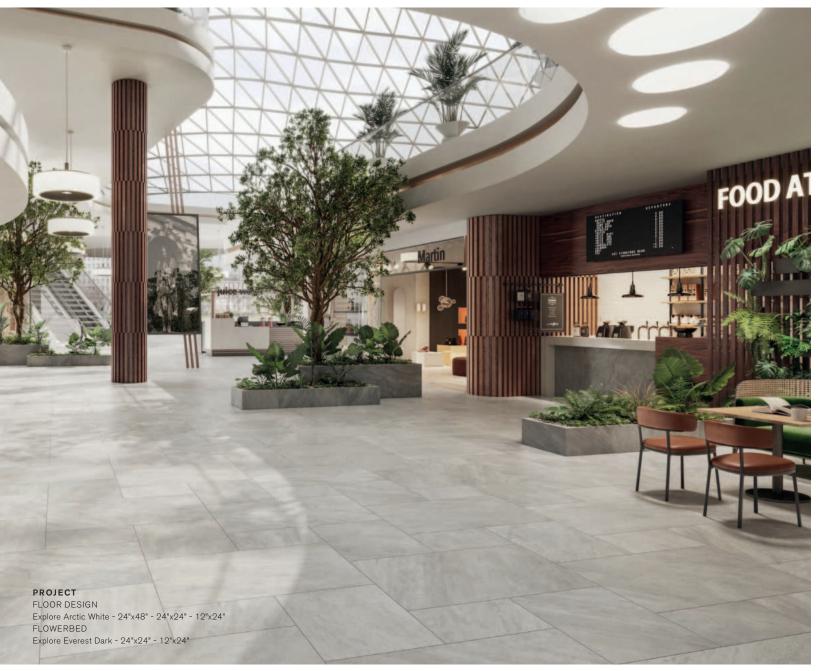

# **explore**

#### COLORED BODY PORCELAIN TILE, GRIP TILES & COLORED BODY PORCELAIN PAVERS - Rectified Monocaliber

₹ 0.35″

| ailable size        | s                         |                                | <br>Color shading |
|---------------------|---------------------------|--------------------------------|-------------------|
|                     |                           |                                | V2                |
| "x48"<br>tt<br>.35" | 24"x48"<br>GRIP<br>₹0.35" | 24"x48"<br>FRONTIER20<br>₹0.8" |                   |