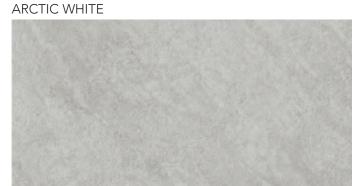

# **explore**

#### COLORED BODY PORCELAIN TILE, GRIP TILES & COLORED BODY PORCELAIN PAVERS - Rectified Monocaliber

₹ 0.35″

| ailable size        | s                         |                                | <br>Color shading |
|---------------------|---------------------------|--------------------------------|-------------------|
|                     |                           |                                | V2                |
| "x48"<br>tt<br>.35" | 24"x48"<br>GRIP<br>₹0.35" | 24"x48"<br>FRONTIER20<br>₹0.8" |                   |