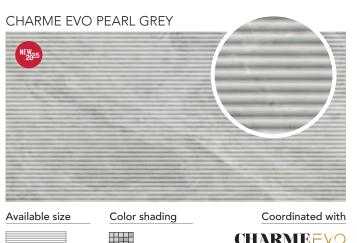

#### **COLORED BODY PORCELAIN VENEERS** - Rectified Monocaliber

CHARME EVO RENOIR PLUS

24"x48" VENEER ₹0.35"

The color of tiles printed in this catalog may differ from actual tiles. Tile color This porcelain tile product is manufactured with a V2 shade variation. Remember that reproductions in this catalog are representative only. Slight tone and shade variations are the amount of color as well as the texture of each piece may vary from tile to tile. local representative, who will provide you with a sample piece of the requested tile.

#### **COLORED BODY PORCELAIN VENEERS** - Rectified Monocaliber

VENEER ₹ 0.35"

24"x48" VENEER ₹0.35"

inherent in porcelain tiles. Before selecting a color, we recommend that you contact your Inspect the product immediately upon delivery and select tiles from many boxes during installation to minimize and blend any possible color difference.