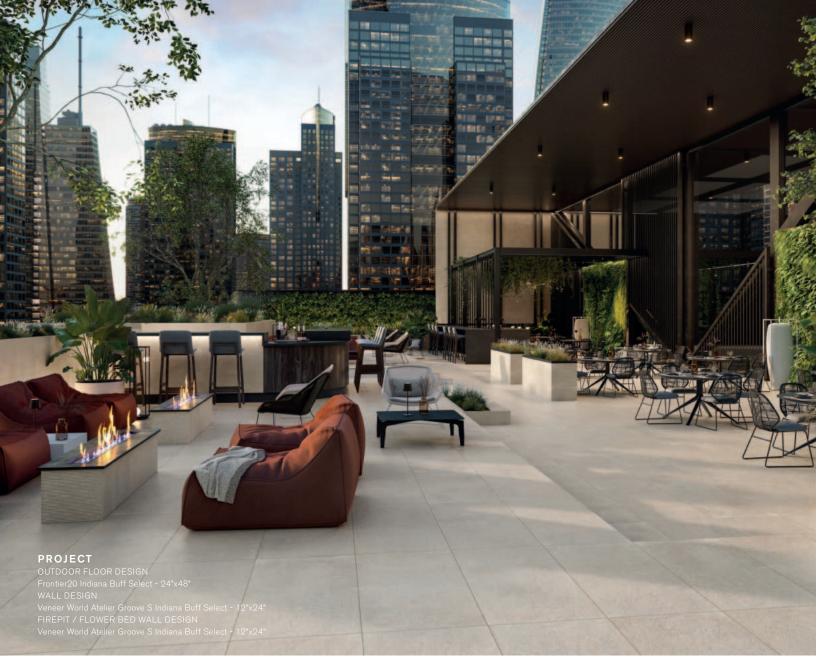

#### INDIANA BUFF SELECT

Available size

24"x48" FRONTIER20 ★ 0.8"/ 20 mm Color shading