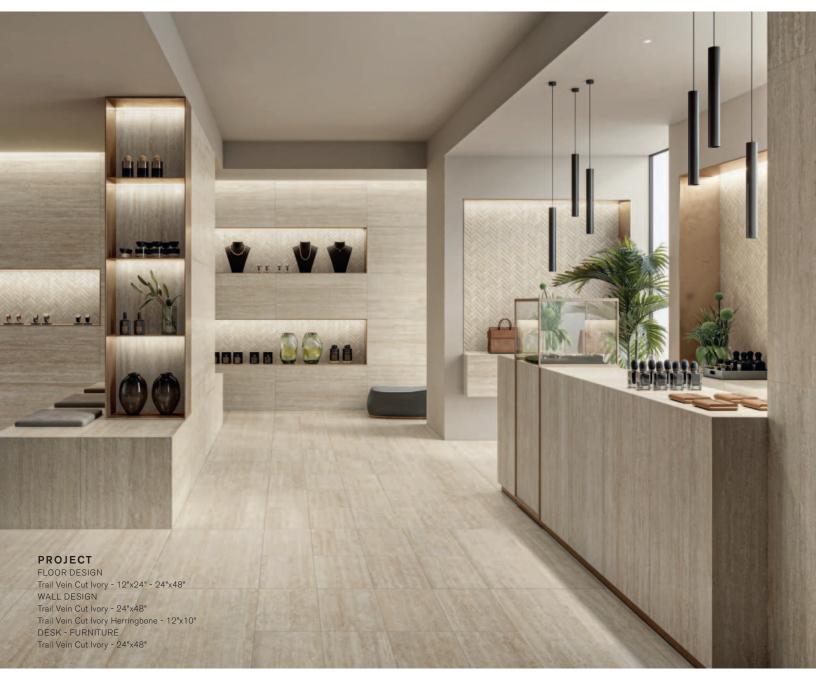

## TRAIL

#### **CROSS CUT IVORY**

Available sizes

24"x48" MATT ₹ 0.35"/9 mm

### **VEIN CUT IVORY**

Available size

24"x48" 24"x48" MATT **★** 0.35" ATELIER XL CHISEL ₹ 0.35"

Color shading

# AtelierXL

Flute Chisel

PROJECT
WALL DESIGN
Veneer World AtelierXL Chisel Trail Vein Cut Ivory - 24"x48"
FLOOR DESIGN

local representative, who will provide you with a sample piece of the requested tile.