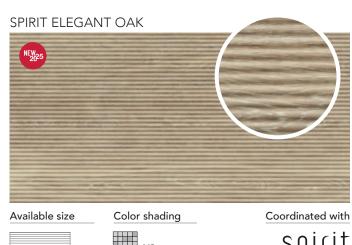

#### **COLORED BODY PORCELAIN VENEERS** - Rectified Monocaliber

VENEER ₹ 0.35"

24"x48" VENEER ₹0.35"

inherent in porcelain tiles. Before selecting a color, we recommend that you contact your Inspect the product immediately upon delivery and select tiles from many boxes during installation to minimize and blend any possible color difference.