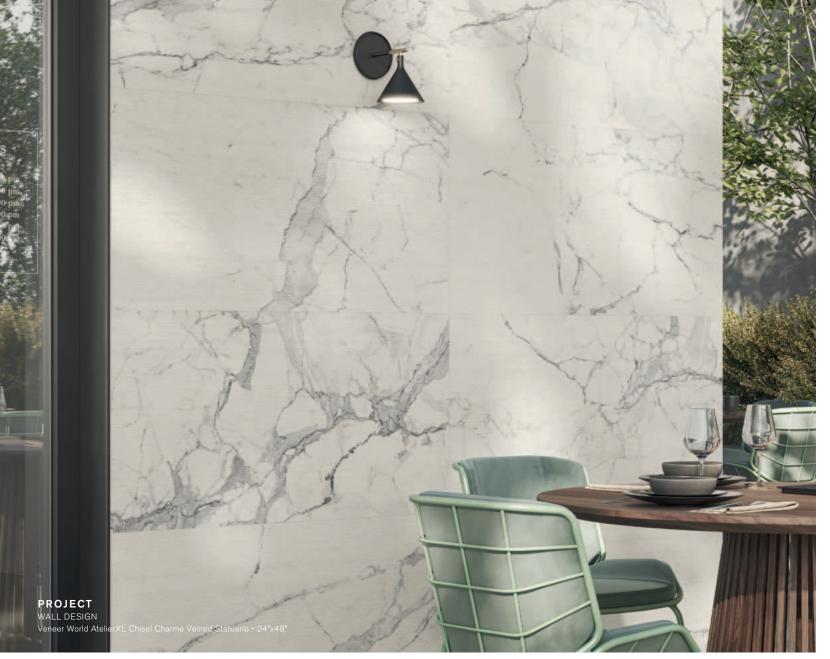

#### **VEINED STATUARIO**

#### Available sizes

24"x48" ATELIER XL CHISEL ★ 0.35" 24"x48"

Color shading

The color of tiles printed in this catalog may differ from actual tiles. Tile color This porcelain tile product is manufactured with a V2 shade variation. Remember that reproductions in this catalog are representative only. Slight tone and shade variations are the amount of color as well as the texture of each piece may vary from tile to tile. local representative, who will provide you with a sample piece of the requested tile.

# AtelierXL

Flute Chisel

PROJECT
WALL DESIGN
Veneer World AtelierXL Chisel Trail Vein Cut Ivory - 24"x48"
FLOOR DESIGN

local representative, who will provide you with a sample piece of the requested tile.