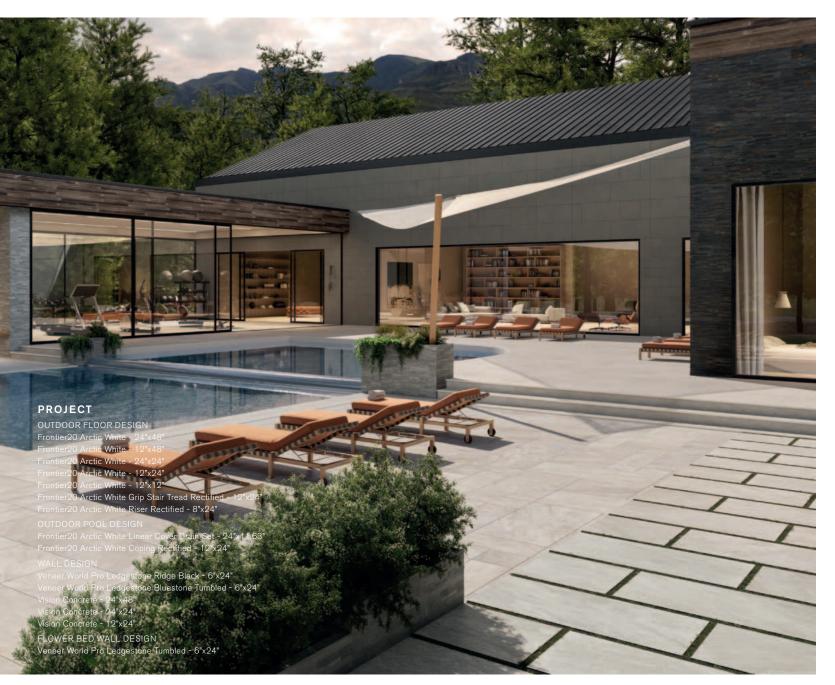

Veneer World Urban Ledgestone White Mix - 6"x24"

# WHITE AVENUE Coordinated with

Available size Color shading

24"x48" FRONTIER20 ₹ 0.8"

Available size Color shading

Coordinated with **M**asterplan®

**STONE** LOOK

24"x48" FRONTIER20 ₹ 0.8"

#### **FASHION BLACK**

24"x48" FRONTIER20 ₹ 0.8" **M**asterplan®

**M**asterplan®

The color of tiles printed in this catalog may differ from actual tiles. Tile color This porcelain tile product is manufactured with a V2 shade variation. Remember that reproductions in this catalog are representative only. Slight tone and shade variations are the amount of color as well as the texture of each piece may vary from tile to tile. local representative, who will provide you with a sample piece of the requested tile.