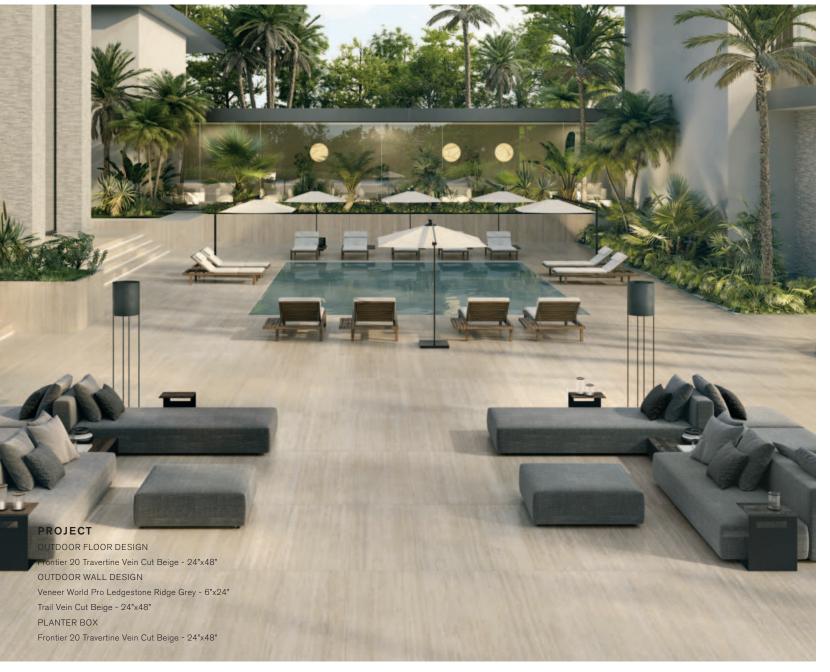

# AtelierXL

Flute Chisel

PROJECT
WALL DESIGN
Veneer World AtelierXL Chisel Trail Vein Cut Ivory - 24"x48"
FLOOR DESIGN

local representative, who will provide you with a sample piece of the requested tile.