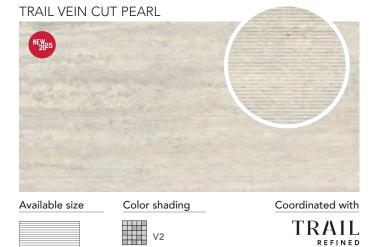

al representative, who will provide you with a sample piece of the requested tile.

24"x48"

24"x48" VENEER ₹ 0.35"

VENEER ★ 0.35"/9 mm

#### **COLORED BODY PORCELAIN VENEERS** - Rectified Monocaliber











CHARME EVO RENOIR PLUS



24"x48" VENEER ₹0.35"

The color of tiles printed in this catalog may differ from actual tiles. Tile color This porcelain tile product is manufactured with a V2 shade variation. Remember that reproductions in this catalog are representative only. Slight tone and shade variations are the amount of color as well as the texture of each piece may vary from tile to tile. local representative, who will provide you with a sample piece of the requested tile.

24"x48"

VENEER ★ 0.35"/9 mm

#### **COLORED BODY PORCELAIN VENEERS** - Rectified Monocaliber













VENEER ₹ 0.35"

24"x48" VENEER ₹0.35"

inherent in porcelain tiles. Before selecting a color, we recommend that you contact your Inspect the product immediately upon delivery and select tiles from many boxes during installation to minimize and blend any possible color difference.

42





#### **COLORED BODY PORCELAIN TILE** - Rectified Monocaliber

GRIP FINISH



#### **CROSS CUT PEARL**



#### Available sizes



24"x48" GRIP <u>★</u> 0.35"

#### Color shading



#### CROSS CUT BEIGE



#### Available sizes

24"x48" 24"x48"

MATT GRIP <u>★</u> 0.35" ₹ 0.35″

Color shading



local representative, who will provide you with a sample piece of the requested tile. installation to minimize and blend any possible color difference.

GRIP FINISH

# essence Refined

#### **COLORED BODY PORCELAIN