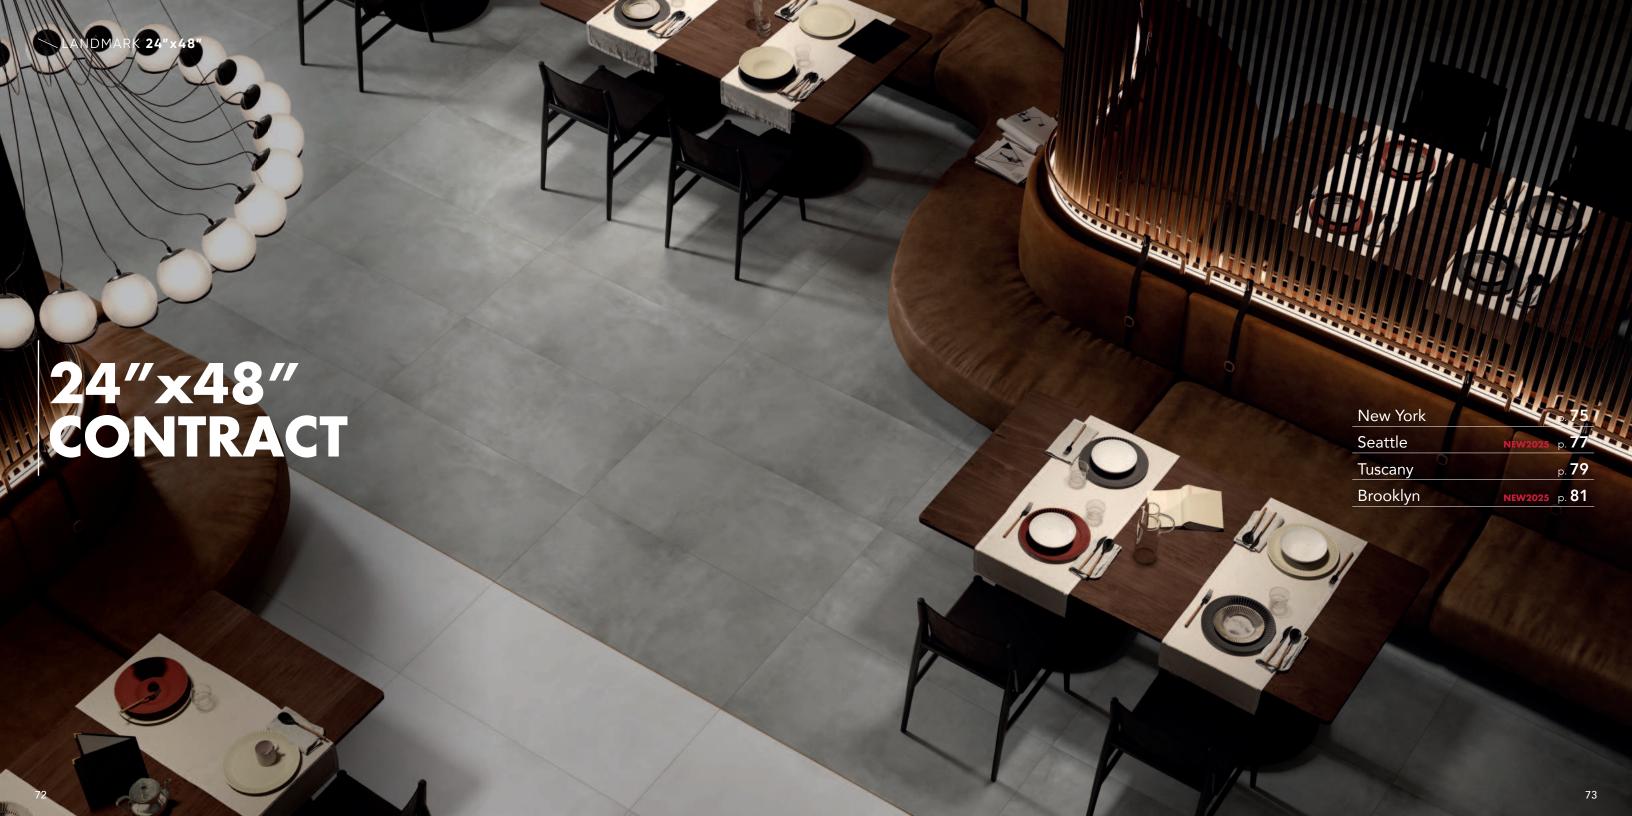

|                  | 2        | _ | ANDMARK<br>D N T R A C T | 24"x48" MATT<br>₹ 0.31"/8 mm |
|------------------|----------|---|--------------------------|------------------------------|
|                  | NEW YORK |   | White                    | page 75                      |
| CONCRETE<br>LOOK | NEW      |   | Concrete                 | page 75                      |
|                  | SEATTLE  |   | Grey                     | page 77                      |
|                  |          |   | Black                    | page 77                      |
| MARBLE<br>LOOK   | TUSCANY  |   | White                    | page 79                      |
| STONE<br>LOOK    | NKTAN    |   | Ivory                    | page 81                      |
| STC<br>C         | BROC     |   | Grey                     | page 81                      |