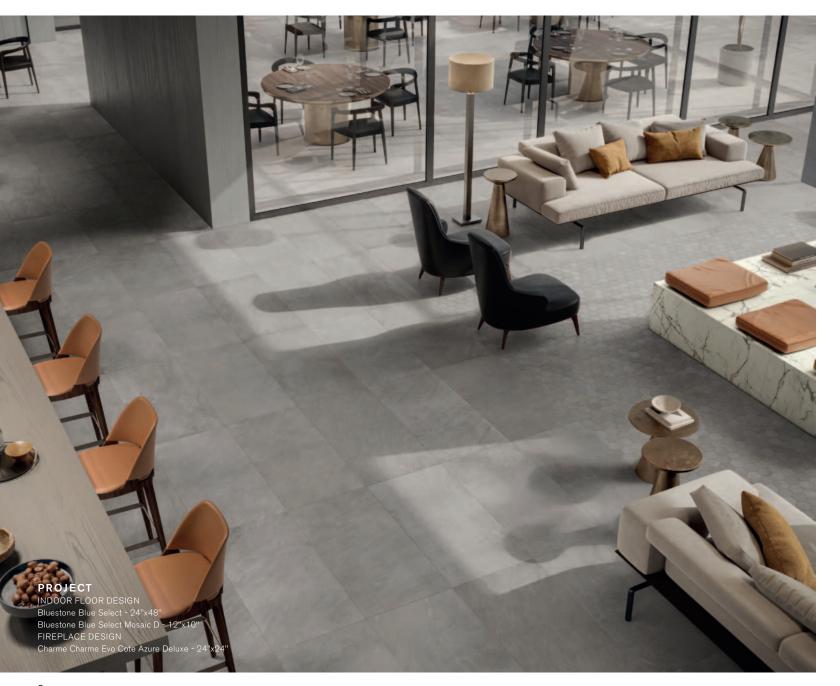

#### **BLUESTONE BLUE SELECT**

Available size

24"x48" FRONTIER20 ★ 0.8"/ 20 mm

Color shading

Coordinated with

Bluestone

24"x48" FRONTIER20 ₹ 0.8"

#### THERMAL BLUESTONE FULLCOLOR

Available size

Color shading

Bluestone

Coordinated with

**BLUESTONE FULLCOLOR** 

Available size

V2

24"x48" FRONTIER20 ₹ 0.8" Color shading

Coordinated with

**Blue**stone

local representative, who will provide you with a sample piece of the requested tile.