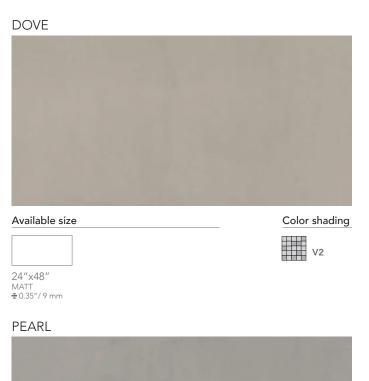

# **V**ision®

#### **COLORED BODY PORCELAIN TILE** - Rectified Monocaliber

The color of tiles printed in this catalog may differ from actual tiles. Tile color This porcelain tile product is manufactured with a V2 shade variation. Remember that reproductions in this catalog are representative only. Slight tone and shade variations are the amount of color as well as the texture of each piece may vary from tile to tile. inherent in porcelain tiles. Before selecting a color, we recommend that you contact your Inspect the product immediately upon delivery and select tiles from many boxes during local representative, who will provide you with a sample piece of the requested tile.

Color shading

V2

installation to minimize and blend any possible color difference.

24

Available size

24"x48" MATT ₹ 0.35"

\$10%