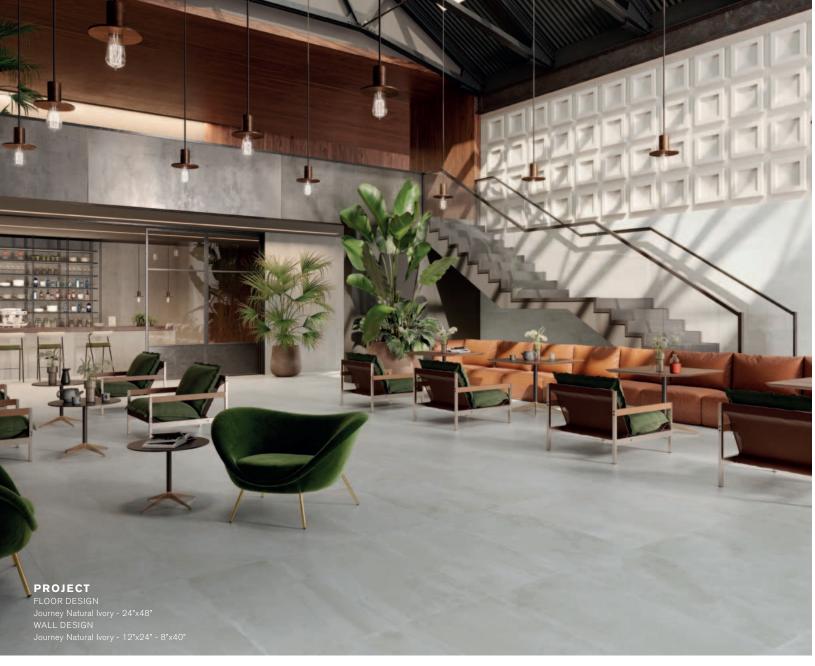

LANDMARK 24"x48"

# AtelierXL

Flute Chisel

PROJECT
WALL DESIGN
Veneer World AtelierXL Chisel Trail Vein Cut Ivory - 24"x48"
FLOOR DESIGN

local representative, who will provide you with a sample piece of the requested tile.