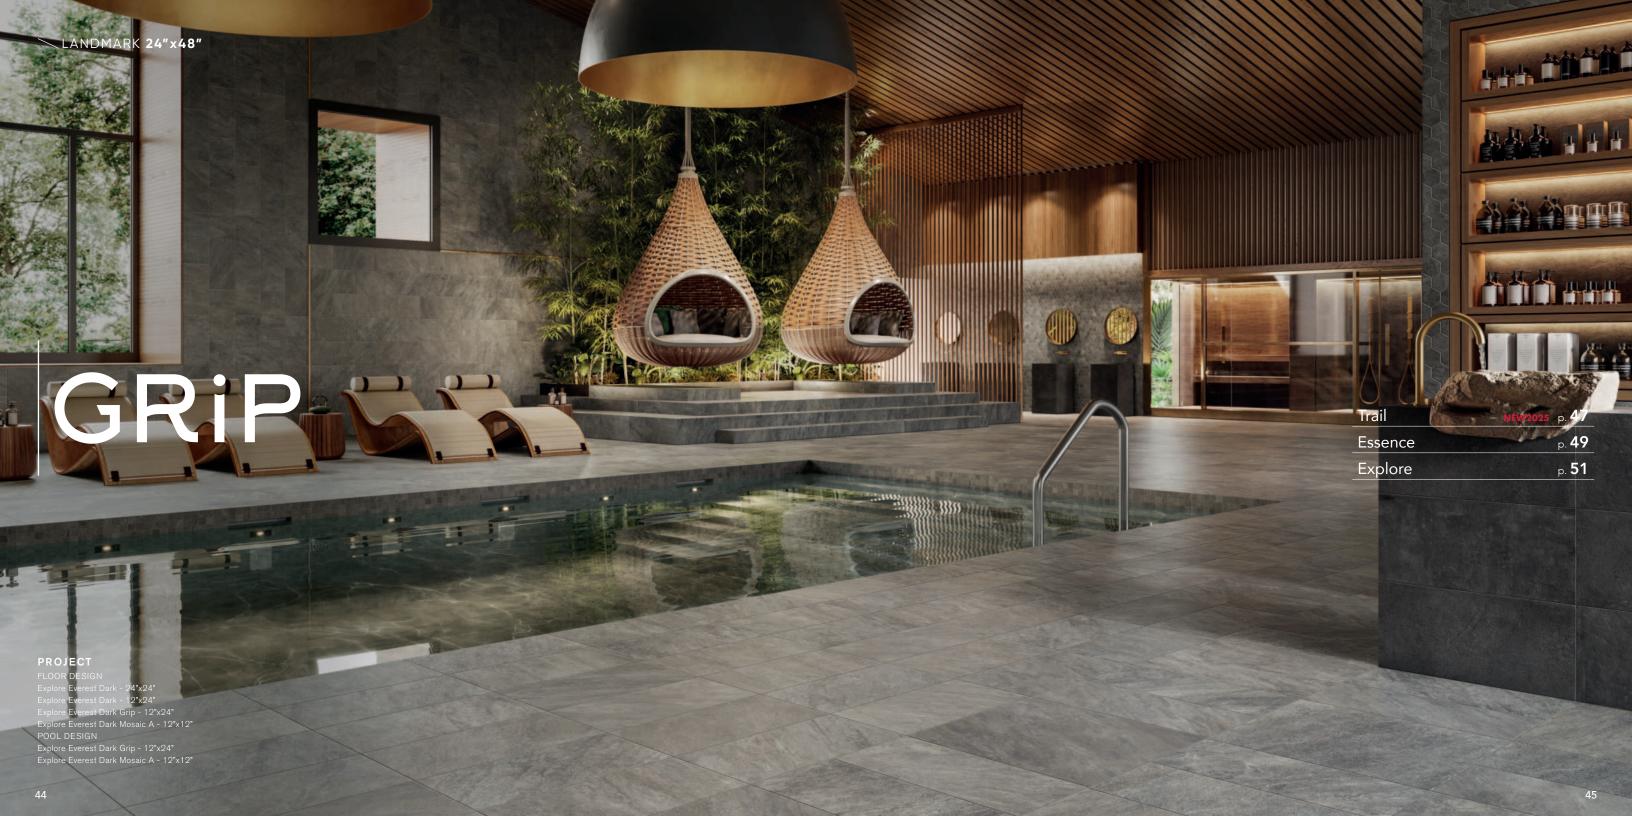

in this catalog may differ from actual tiles. Tile color This porcelain tile product is manufactured with a V2 shade variation. Remember that reproductions in this catalog are representative only. Slight tone and shade variations are the amount of color as well as the texture of each piece may vary from tile to tile. local representative, who will provide you with a sample piece of the requested tile.

24"x48"

VENEER ★ 0.35"/9 mm

#### **COLORED BODY PORCELAIN VENEERS** - Rectified Monocaliber













VENEER ₹ 0.35"

24"x48" VENEER ₹0.35"

inherent in porcelain tiles. Before selecting a color, we recommend that you contact your Inspect the product immediately upon delivery and select tiles from many boxes during installation to minimize and blend any possible color difference.

42





#### **COLORED BODY PORCELAIN TILE** - Rectified Monocaliber

GRIP FINISH



#### **CROSS CUT PEARL**



#### Available sizes



24"x48" GRIP <u>★</u> 0.35"

#### Color shading



#### CROSS CUT BEIGE



#### Available sizes

24"x48" 24"x48"

MATT GRIP <u>★</u> 0.35" ₹ 0.35″

Color shading



local representative, who will provide you with a sample piece of the requested tile. installation to minimize and blend any possible color difference.

GRIP FINISH

# essence Refined

#### **COLORED BODY PORCELAIN TILE** - Rectified Monocaliber





local representative, who will provide you with a sample piece of the requested tile.

24"x48"

GRIP FINISH

# **e**xplore

**COLORED BODY PORCELAIN TILE** - Rectified Monocaliber





Available sizes Color shading V2 24"x48"

#### AFRICAN BEIGE

GRIP