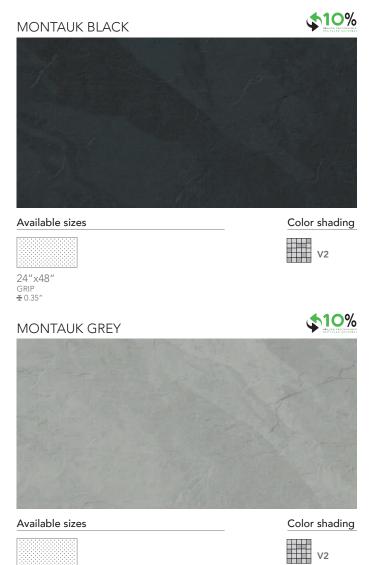

#### MONTAUK GREY

Available size

24"x48"

FRONTIER20 ₹ 0.8"

Color shading

Coordinated with

essence Refined

#### MONTAUK BLACK

Available size

24"x48" FRONTIER20 ₹ 0.8" Color shading

V2

Coordinated with essence Refined

Coordinated with

essence Refined

local representative, who will provide you with a sample piece of the requested tile.