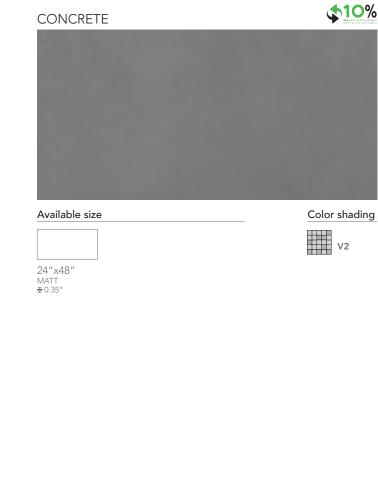

# **V**ision®

#### **COLORED BODY PORCELAIN TILE** - Rectified Monocaliber

The color of tiles printed in this catalog may differ from actual tiles. Tile color This porcelain tile product is manufactured with a V2 shade variation. Remember that reproductions in this catalog are representative only. Slight tone and shade variations are the amount of color as well as the texture of each piece may vary from tile to tile. inherent in porcelain tiles. Before selecting a color, we recommend that you contact your Inspect the product immediately upon delivery and select tiles from many boxes during local representative, who will provide you with a sample piece of the requested tile.

Color shading

V2

installation to minimize and blend any possible color difference.

24

Available size

24"x48" MATT ₹ 0.35"

\$10%