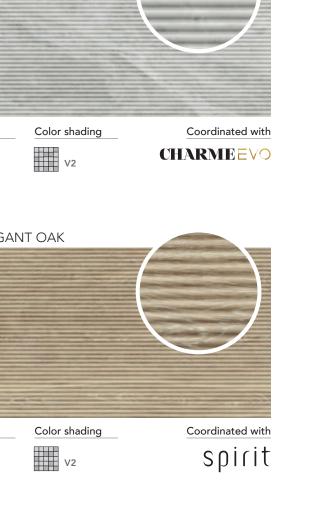

#### **COLORED BODY PORCELAIN VENEERS** - Rectified Monocaliber

CHARME EVO RENOIR PLUS

24"x48" VENEER ₹0.35"

The color of tiles printed in this catalog may differ from actual tiles. Tile color This porcelain tile product is manufactured with a V2 shade variation. Remember that reproductions in this catalog are representative only. Slight tone and shade variations are the amount of color as well as the texture of each piece may vary from tile to tile. local representative, who will provide you with a sample piece of the requested tile.

#### **COLORED BODY PORCELAIN VENEERS** - Rectified Monocaliber

VENEER ₹ 0.35"

24"x48" VENEER ₹0.35"

inherent in porcelain tiles. Before selecting a color, we recommend that you contact your Inspect the product immediately upon delivery and select tiles from many boxes during installation to minimize and blend any possible color difference.