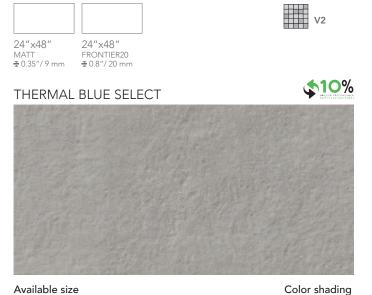

#### THERMAL BLUESTONE FULLCOLOR

Available size

Color shading

Bluestone

Coordinated with

**BLUESTONE FULLCOLOR** 

Available size

V2