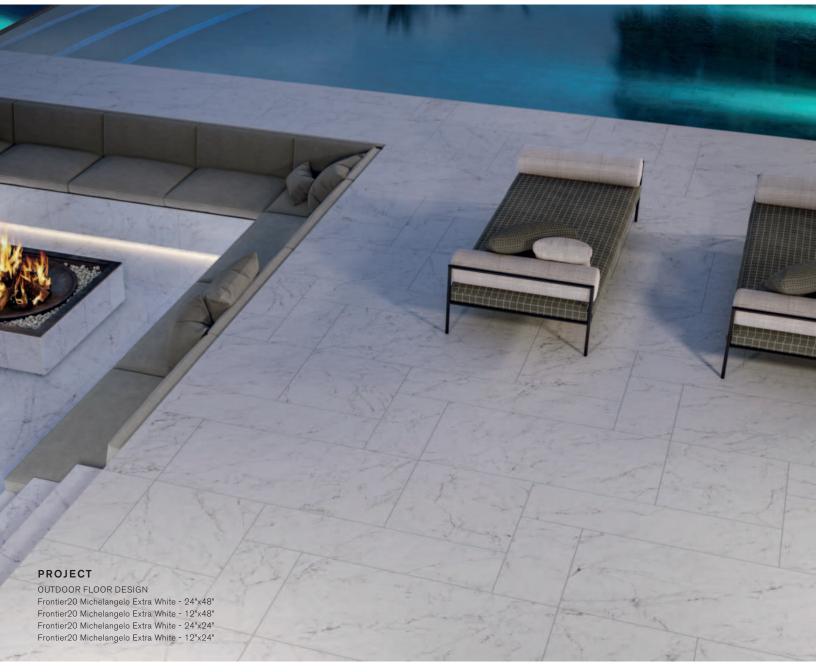

### FRONTIER20

#### **COLORED BODY PORCELAIN PAVERS** - Rectified Monocaliber

#### MICHELANGELO EXTRA WHITE

Available size

Color shading

Coordinated with

V2

24"x48" FRONTIER20 ₹ 0.8"

The color of tiles printed in this catalog may differ from actual tiles. Tile color This porcelain tile product is manufactured with a V2 shade variation. Remember that reproductions in this catalog are representative only. Slight tone and shade variations are the amount of color as well as the texture of each piece may vary from tile to tile. local representative, who will provide you with a sample piece of the requested tile.