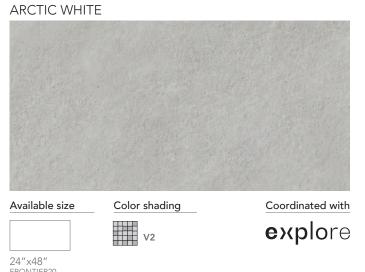

# **explore**

#### COLORED BODY PORCELAIN TILE, GRIP TILES & COLORED BODY PORCELAIN PAVERS - Rectified Monocaliber

₹ 0.35″

| ailable size        | s                         |                                | <br>Color shading |
|---------------------|---------------------------|--------------------------------|-------------------|
|                     |                           |                                | V2                |
| "x48"<br>tt<br>.35" | 24"x48"<br>GRIP<br>₹0.35" | 24"x48"<br>FRONTIER20<br>₹0.8" |                   |