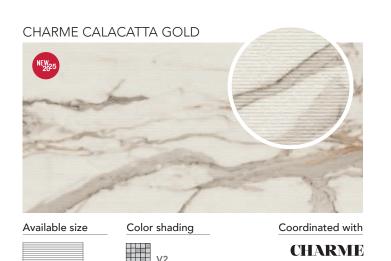

# **CHARME**

#### **COLORED BODY PORCELAIN TILE** - Rectified Monocaliber

#### CALACATTA GOLD

#### Available sizes

24"x48" 24"x48" MATT ATELIER XL CHISEL ★ 0.35"/9 mm ★ 0.35"

#### Color shading