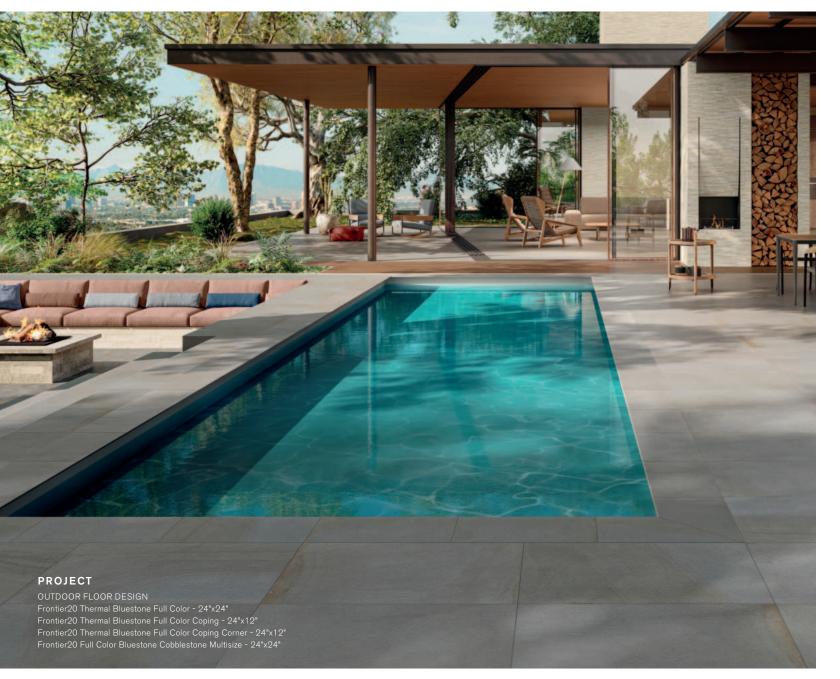

#### **Coordinated collections:**

TRAIL, ESSENCE, EXPLORE, MASTERPLAN, INFINITY, JOURNEY, MADE.IN.

Frontier 20 is a line of porcelain pavers that is perfectly suited for the outdoors.

Coordinated collections:
INFINITY, ELITE, JOURNEY,
FRAME, CHARME EVO, TRAIL,
MASTERPLAN, BLUESTONE,
ESSENCE, EXPLORE, MADE.IN.