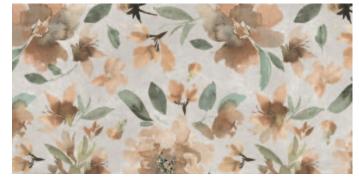

#### **BLUE PEONY**

Available size

24"x48" MATT ₹0.35"/9 mm

#### **RED LILY**

Available size

24"x48" MATT **★** 0.35"

Color shading