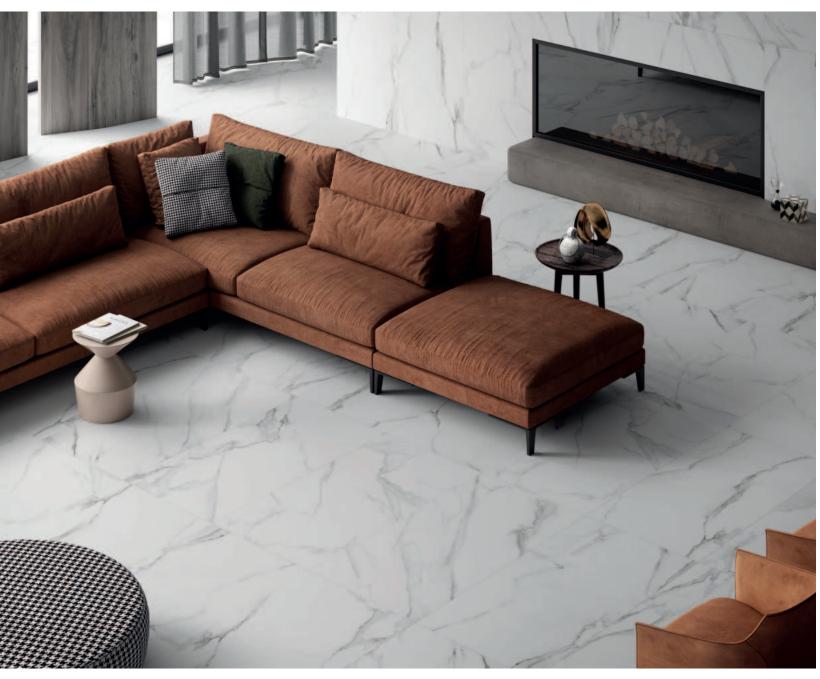

#### **COLORED BODY PORCELAIN TILE & COLORED BODY PORCELAIN PAVERS** - Rectified Monocaliber

Thanks to its generous size, Atelier XL are ideal for wall covering of large contemporary spaces, whether in residential or commercial settings.