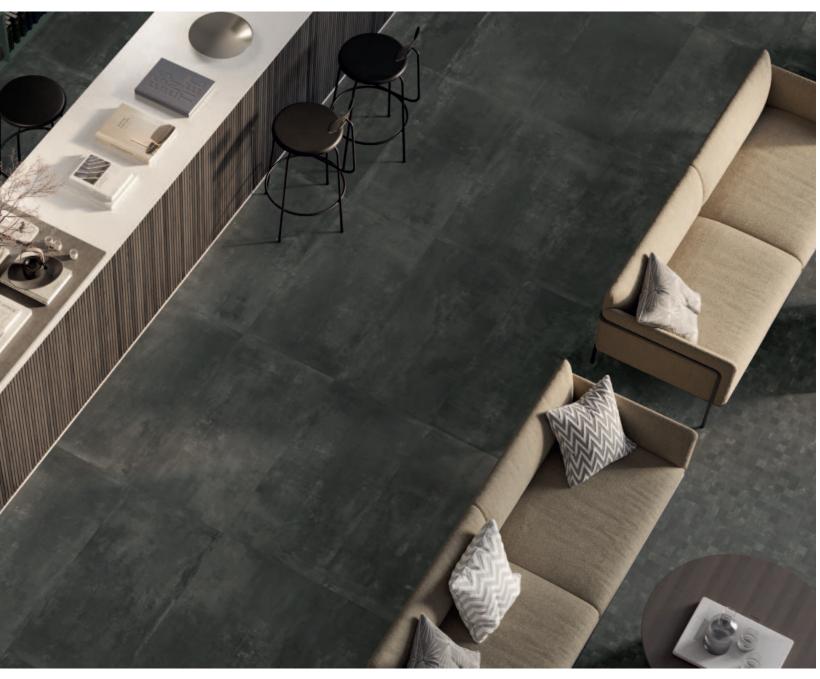

#### **Coordinated collections:**

TRAIL, ESSENCE, EXPLORE, MASTERPLAN, INFINITY, JOURNEY, MADE.IN.

Frontier 20 is a line of porcelain pavers that is perfectly suited for the outdoors.

Coordinated collections:
INFINITY, ELITE, JOURNEY,
FRAME, CHARME EVO, TRAIL,
MASTERPLAN, BLUESTONE,
ESSENCE, EXPLORE, MADE.IN.