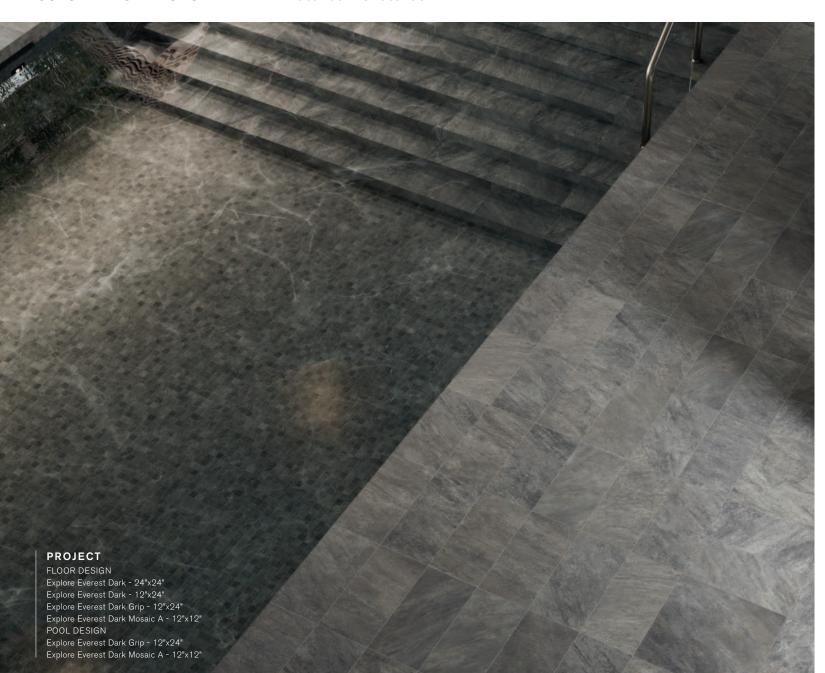

# **e**xplore

**COLORED BODY PORCELAIN TILE** - Rectified Monocaliber

Available sizes Color shading V2 24"x48"

#### AFRICAN BEIGE

GRIP <u>★</u> 0.35"

Color shading Available sizes V2

24"x48"

local representative, who will provide you with a sample piece of the requested tile. installation to minimize and blend any possible color difference.

#### **COLORED BODY PORCELAIN PAVERS** - Rectified Monocaliber

#### TRAVERTINE VEIN CUT GREY

Available size

Color shading

Coordinated with

TRAIL

24"x48" FRONTIER20 ★ 0.8"/ 20 mm

#### TRAVERTINE VEIN CUT BEIGE

Available size

Color shading

Coordinated with

V2

TRAIL REFINED

24"x48" FRONTIER20 ₹ 0.8"

local representative, who will provide you with a sample piece of the requested tile.