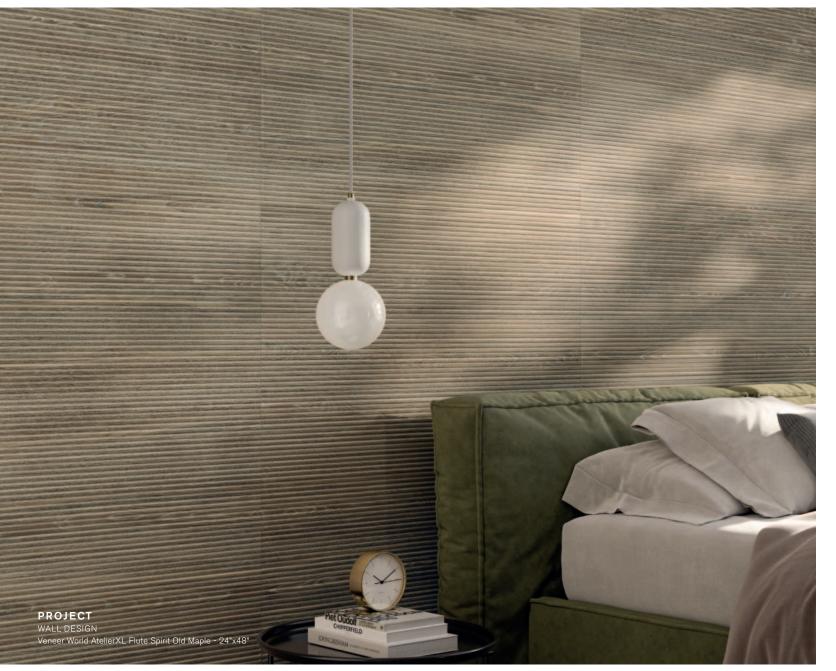

#### **COLORED BODY PORCELAIN VENEERS** - Rectified Monocaliber

CHARME EVO RENOIR PLUS

24"x48" VENEER ₹0.35"

The color of tiles printed in this catalog may differ from actual tiles. Tile color This porcelain tile product is manufactured with a V2 shade variation. Remember that reproductions in this catalog are representative only. Slight tone and shade variations are the amount of color as well as the texture of each piece may vary from tile to tile. local representative, who will provide you with a sample piece of the requested tile.