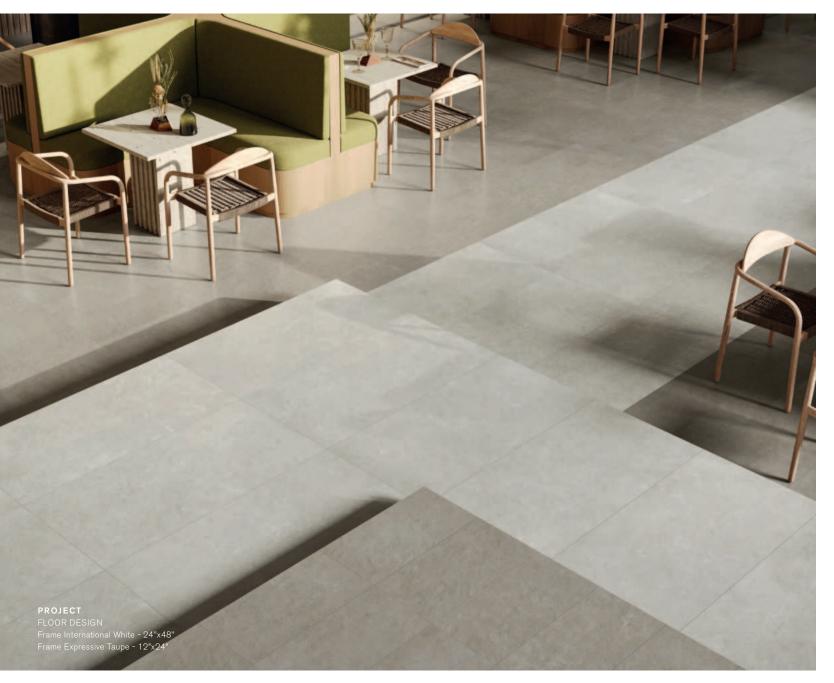

#### INTERNATIONAL WHITE

#### Available sizes

24"x48" 24"x48" MATT ATELIER XL LINE ★0.35"/9 mm ★0.35"