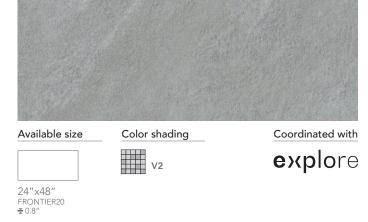

# **explore**

#### COLORED BODY PORCELAIN TILE, GRIP TILES & COLORED BODY PORCELAIN PAVERS - Rectified Monocaliber

₹ 0.35″

| ailable size        | s                         |                                | <br>Color shading |
|---------------------|---------------------------|--------------------------------|-------------------|
|                     |                           |                                | V2                |
| "x48"<br>tt<br>.35" | 24"x48"<br>GRIP<br>₹0.35" | 24"x48"<br>FRONTIER20<br>₹0.8" |                   |