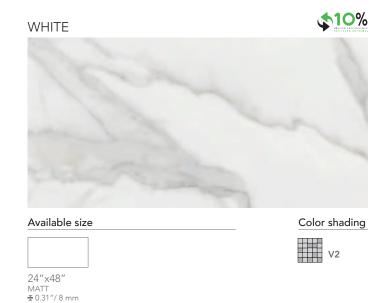

#### **CROSS CUT PEARL**

#### Available sizes

24"x48" 24"x48" MATT GRIP ★ 0.35"/9 mm ★ 0.35"

**CROSS CUT GREY** 

### Color shading

V2

VEIN CUT PEARL