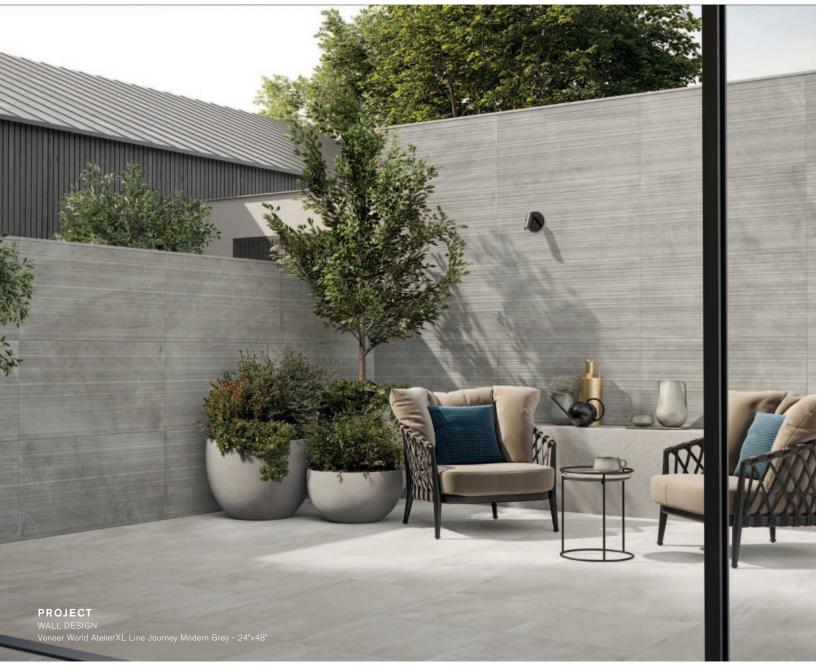

#### **COLORED BODY PORCELAIN TILE & COLORED BODY PORCELAIN PAVERS** - Rectified Monocaliber

Thanks to its generous size, Atelier XL are ideal for wall covering of large contemporary spaces, whether in residential or commercial settings.

LANDMARK 24"x48"

# AtelierXL

Flute Chisel

PROJECT
WALL DESIGN
Veneer World AtelierXL Chisel Trail Vein Cut Ivory - 24"x48"
FLOOR DESIGN

local representative, who will provide you with a sample piece of the requested tile.