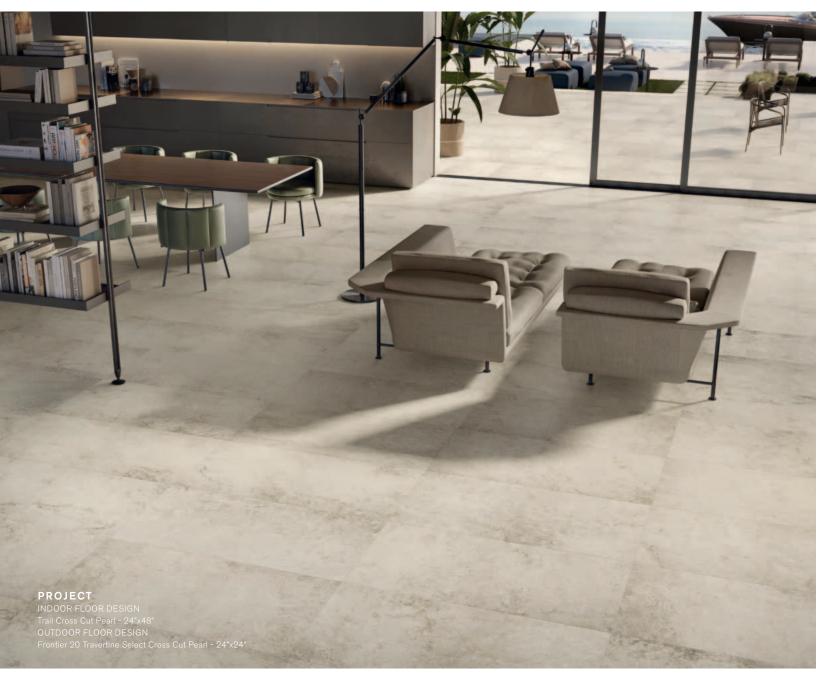

ark's 24x48 portfolio delivers design freedom with the benefits of durability, low maintenance, and seamless integration across spaces.

Explore this catalog to discover how the 24x48 format opens up a world of possibilities-unifying size, style, and performance in.

|   | Bluestone  | p.          |
|---|------------|-------------|
|   | Journey    | р. <b>1</b> |
|   | Made.in    | р. <b>1</b> |
|   | Deco XL    | p. <b>1</b> |
| Į | Frame      | p. <b>1</b> |
|   | Charme     | р. <b>1</b> |
|   | Charme Evo | р. <b>2</b> |
| ı | Explore    | p. <b>2</b> |
| ı | Vision     | p. <b>2</b> |
|   | Essence    | p. <b>2</b> |
|   | Infinity   | n 2         |

p. **31** 

Trail

Masterplan



#### COLORED BODY PORCELAIN TILE, GRIP TILES & COLORED BODY PORCELAIN PAVERS - Rectified Monocaliber



#### **CROSS CUT PEARL**



#### Available sizes



24"x48" 24"x48" MATT GRIP ★ 0.35"/9 mm ★ 0.35"

**CROSS CUT GREY** 

### Color shading

V2

VEIN CUT PEARL



#### Color shading Available size



24"x48" ATELIER XL CHISEL ★0.35" 24"x48" MATT **★** 0.35"

#### **VEIN CUT GREY**



local representative, who will provide you with a sample piece of the requested tile.



Available size

₹ 0.35″

Color shading



Available sizes

24"x48" MATT ₹ 0.35"

Color shading



24"x48" FRONTIER20 ₹0.8"/20 mm

## TRAIL

#### COLORED BODY PORCELAIN TILE, GRIP TILES & COLORED BODY PORCELAIN PAVERS - Rectified Monocaliber



#### **CROSS CUT IVORY**



Available sizes



24"x48" MATT ₹ 0.35"/9 mm

#### Color shading



#### **CROSS CUT BEIGE**



Available sizes



24"x48" 24"x48" GRIP ₹ 0.35″ ₹ 0.35″