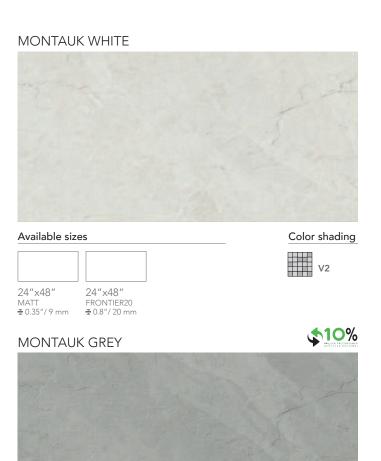

#### **COLORED BODY PORCELAIN PAVERS** - Rectified Monocaliber

#### MONTAUK WHITE

Available size

24"x48" FRONTIER20 ★ 0.8"/ 20 mm

#### Color shading

#### MONTAUK GREY

Available size

24"x48"

FRONTIER20 ₹ 0.8"

Color shading

Coordinated with

essence Refined