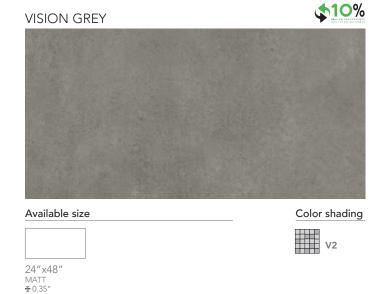

# MADE.IN

**COLORED BODY PORCELAIN TILE** - Rectified Monocaliber

The color of tiles printed in this catalog may differ from actual tiles. Tile color This porcelain tile product is manufactured with a V2 shade variation. Remember that reproductions in this catalog are representative only. Slight tone and shade variations are the amount of color as well as the texture of each piece may vary from tile to tile. local representative, who will provide you with a sample piece of the requested tile.