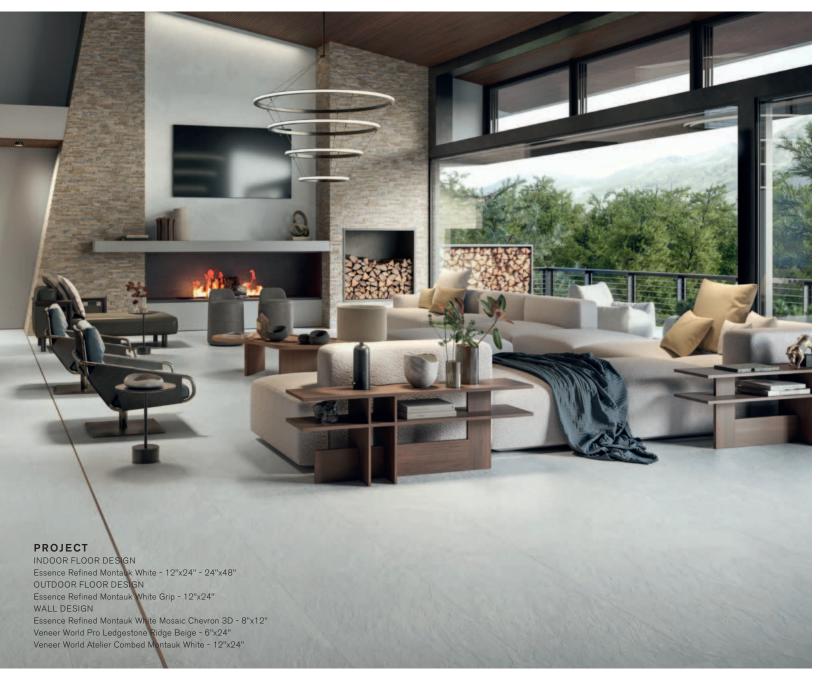

# **M**asterplan<sup>®</sup>

#### **COLORED BODY PORCELAIN TILE & COLORED BODY PORCELAIN PAVERS** - Rectified Monocaliber

Thanks to its generous size, Atelier XL are ideal for wall covering of large contemporary spaces, whether in residential or commercial settings.

# AtelierXL

Flute Chisel

PROJECT
WALL DESIGN
Veneer World AtelierXL Chisel Trail Vein Cut Ivory - 24"x48"
FLOOR DESIGN

local representative, who will provide you with a sample piece of the requested tile.

Veneer World Urban Ledgestone White Mix - 6"x24"