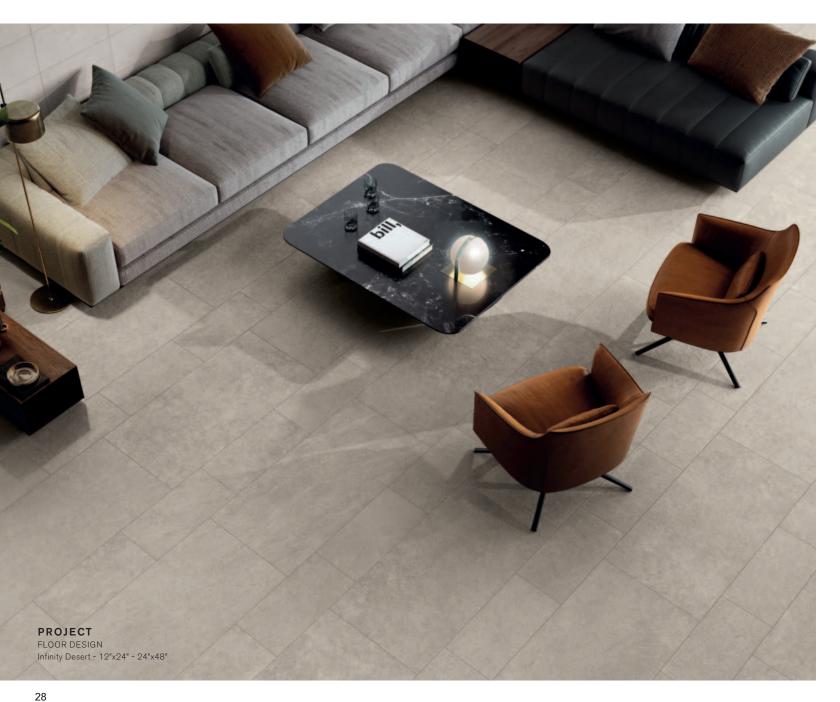

# infinity

#### **COLORED BODY PORCELAIN TILE** - Rectified Monocaliber

**ABSOLUTE** 

The color of tiles printed in this catalog may differ from actual tiles. Tile color This porcelain tile product is manufactured with a V2 shade variation. Remember that reproductions in this catalog are representative only. Slight tone and shade variations are the amount of color as well as the texture of each piece may vary from tile to tile. local representative, who will provide you with a sample piece of the requested tile.

Color shading

\$10%