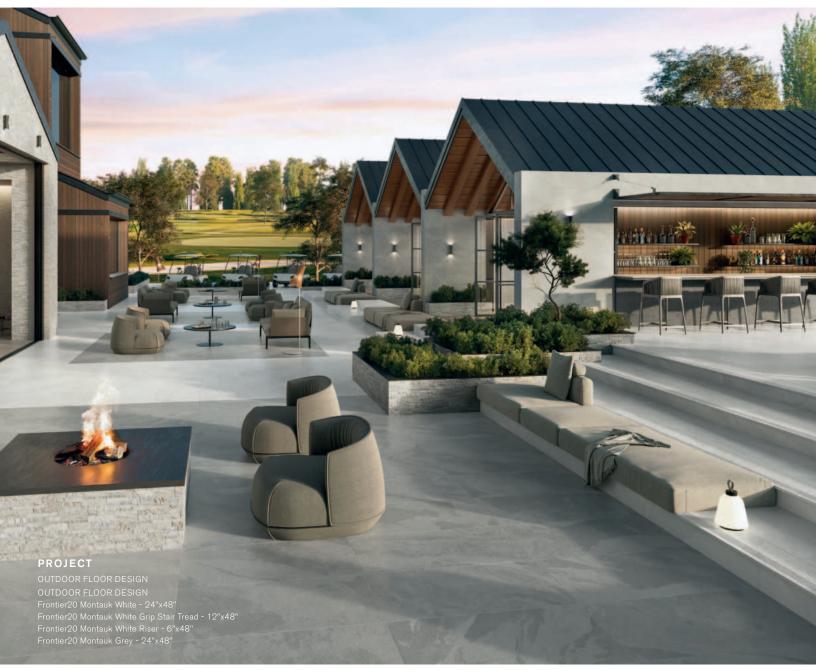

#### **Coordinated collections:**

TRAIL, ESSENCE, EXPLORE, MASTERPLAN, INFINITY, JOURNEY, MADE.IN.

Frontier 20 is a line of porcelain pavers that is perfectly suited for the outdoors.

Coordinated collections:
INFINITY, ELITE, JOURNEY,
FRAME, CHARME EVO, TRAIL,
MASTERPLAN, BLUESTONE,
ESSENCE, EXPLORE, MADE.IN.

#### MONTAUK WHITE

Available size

24"x48" FRONTIER20 ★ 0.8"/ 20 mm

#### Color shading

#### MONTAUK GREY

Available size

24"x48"

FRONTIER20 ₹ 0.8"

Color shading

Coordinated with

essence Refined

#### MONTAUK BLACK

Available size

24"x48" FRONTIER20 ₹ 0.8" Color shading

V2

Coordinated with essence Refined

Coordinated with

essence Refined

local representative, who will provide you with a sample piece of the requested tile.