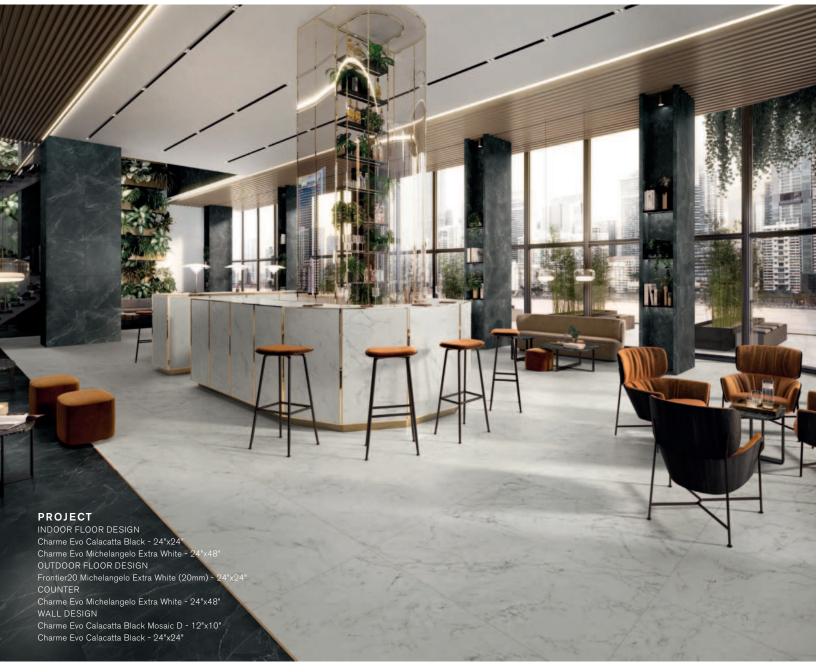

#### MICHELANGELO EXTRA WHITE

#### Available sizes

24"x48" 

24"x48"

#### Color shading