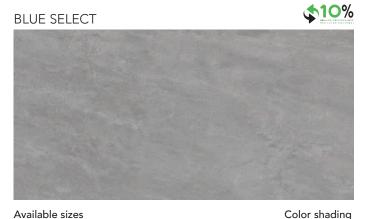

#### **BLUESTONE BLUE SELECT**

Available size

24"x48" FRONTIER20 ★ 0.8"/ 20 mm

Color shading

Coordinated with

Bluestone

24"x48" FRONTIER20 ₹ 0.8"