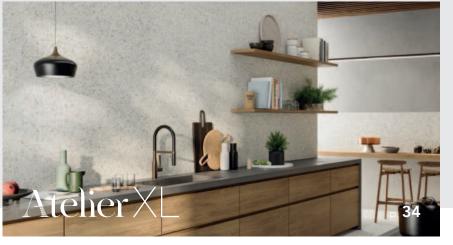

# AtelierXL

Flute Chisel

PROJECT
WALL DESIGN
Veneer World AtelierXL Chisel Trail Vein Cut Ivory - 24"x48"
FLOOR DESIGN

local representative, who will provide you with a sample piece of the requested tile.