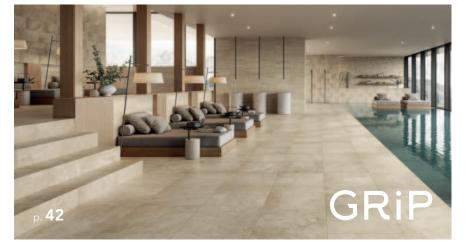

variations are the amount of color as well as the texture of each piece may vary from tile to tile. local representative, who will provide you with a sample piece of the requested tile.

Color shading

\$10%

# **M**asterplan<sup>®</sup>

#### **COLORED BODY PORCELAIN TILE & COLORED BODY PORCELAIN PAVERS** - Rectified Monocaliber









Thanks to its generous size, Atelier XL are ideal for wall covering of large contemporary spaces, whether in residential or commercial settings.

Coordinated collections: INFINITY, ELITE, JOURNEY, FRAME, CHARME, CHARME EVO, SPIRIT, TRAIL.

Highly performing surfaces with a grip finish to combine technical qualities and Landmark's signature flawless look.

#### **Coordinated collections:**

TRAIL, ESSENCE, EXPLORE, MASTERPLAN, INFINITY, JOURNEY, MADE.IN.





Frontier 20 is a line of porcelain pavers that is perfectly suited for the outdoors.

Coordinated collections:
INFINITY, ELITE, JOURNEY,
FRAME, CHARME EVO, TRAIL,
MASTERPLAN, BLUESTONE,
ESSENCE, EXPLORE, MADE.IN.

LANDMARK 24"x48"

# AtelierXL

Flute Chisel

PROJECT
WALL DESIGN
Veneer World AtelierXL Chisel Trail Vein Cut Ivory - 24"x48"
FLOOR DESIGN









local representative, who will provide you with a sample piece of the requested tile.









The color of tiles printed in this catalog may differ from actual tiles. Tile color This porcelain tile product is manufactured with a V2 shade variation. Remember that reproductions in this catalog are representative only. Slight tone and shade variations are the amount of color as well as the texture of each piece may vary from tile to