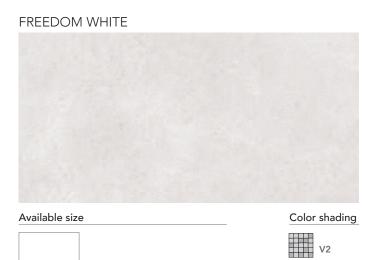

# MADE.IN

**COLORED BODY PORCELAIN TILE** - Rectified Monocaliber

The color of tiles printed in this catalog may differ from actual tiles. Tile color This porcelain tile product is manufactured with a V2 shade variation. Remember that reproductions in this catalog are representative only. Slight tone and shade variations are the amount of color as well as the texture of each piece may vary from tile to tile. local representative, who will provide you with a sample piece of the requested tile.