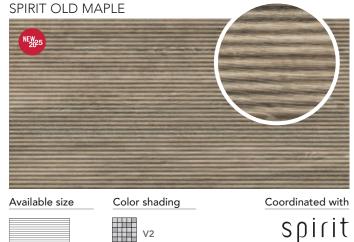

# **CHARME**

#### **COLORED BODY PORCELAIN TILE** - Rectified Monocaliber

#### **COLORED BODY PORCELAIN VENEERS** - Rectified Monocaliber

CHARME EVO RENOIR PLUS

24"x48" VENEER ₹0.35"

The color of tiles printed in this catalog may differ from actual tiles. Tile color This porcelain tile product is manufactured with a V2 shade variation. Remember that reproductions in this catalog are representative only. Slight tone and shade variations are the amount of color as well as the texture of each piece may vary from tile to tile. local representative, who will provide you with a sample piece of the requested tile.