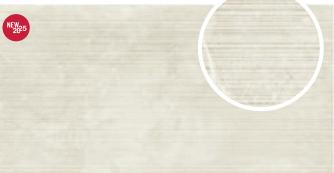

#### **RENOIR PLUS**

#### Available sizes

24"x48" ₹ 0.35″

24"x48" ATELIER XL FLUTE Color shading

local representative, who will provide you with a sample piece of the requested tile.