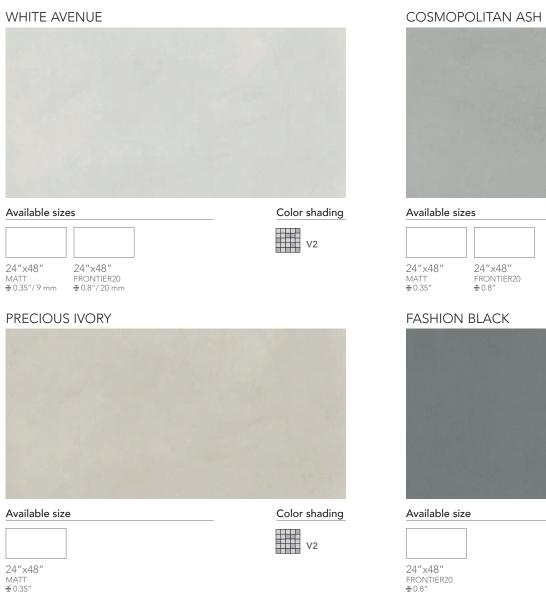

# WHITE AVENUE Coordinated with

Available size Color shading

24"x48" FRONTIER20 ₹ 0.8"

Available size Color shading

Coordinated with **M**asterplan®

**STONE** LOOK

24"x48" FRONTIER20 ₹ 0.8"

#### **FASHION BLACK**

24"x48" FRONTIER20 ₹ 0.8" **M**asterplan®

**M**asterplan®

The color of tiles printed in this catalog may differ from actual tiles. Tile color This porcelain tile product is manufactured with a V2 shade variation. Remember that reproductions in this catalog are representative only. Slight tone and shade variations are the amount of color as well as the texture of each piece may vary from tile to tile. local representative, who will provide you with a sample piece of the requested tile.