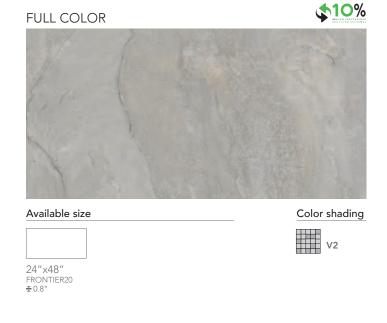

#### THERMAL BLUESTONE FULLCOLOR

Available size

Color shading

Bluestone

Coordinated with

**BLUESTONE FULLCOLOR** 

Available size

V2