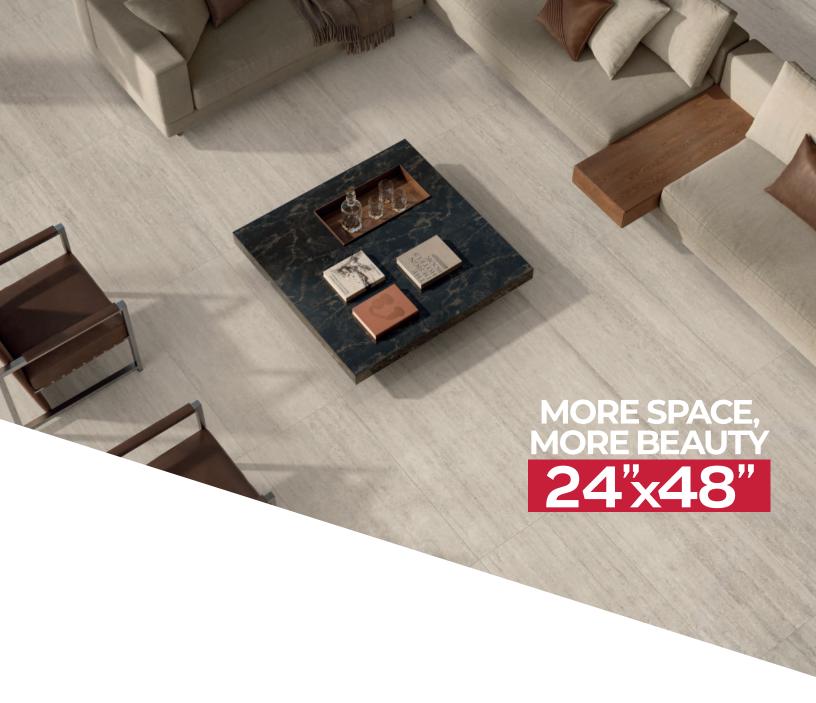

2025 EDITION



# INDEX

|                    | \L            | AN      | IDMARK<br>CERAMICS             | 24"x48"<br>MATT<br>¥0.35"<br>9 mm | 24"x48"<br>GRIP<br>¥0.35"<br>9 mm | 24"x48"<br>FRONTIER20<br>★ 0.35"<br>9 mm | 24"x48"<br>VENEER<br>± 0.35"<br>9 mm |
|--------------------|---------------|---------|--------------------------------|-----------------------------------|-----------------------------------|------------------------------------------|--------------------------------------|
|                    |               |         | Cross Cut Pearl                | page 5                            | page 47                           |                                          |                                      |
|                    |               |         | Vein Cut Pearl