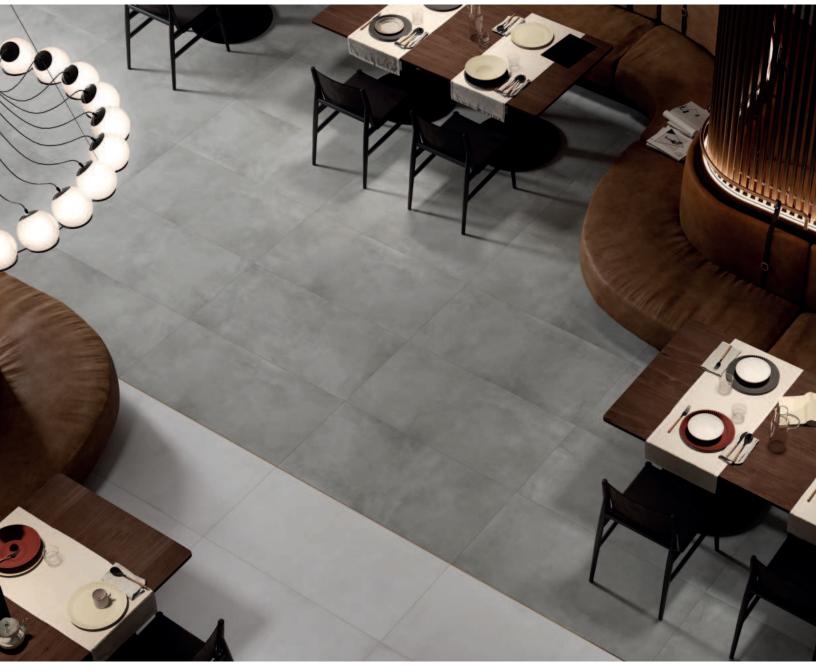

|                  | 2        | _ | ANDMARK<br>D N T R A C T | 24"x48" MATT<br>₹ 0.31"/8 mm |
|------------------|----------|---|--------------------------|------------------------------|
|                  | NEW YORK |   | White                    | page 75                      |
| CONCRETE<br>LOOK | NEW      |   | Concrete                 | page 75                      |
|                  | SEATTLE  |   | Grey                     | page 77                      |
|                  |          |   | Black                    | page 77                      |
| MARBLE<br>LOOK   | TUSCANY  |   | White                    | page 79                      |
| STONE<br>LOOK    | NKTAN    |   | Ivory                    | page 81                      |
| STC<br>C         | BROC     |   | Grey                     | page 81                      |