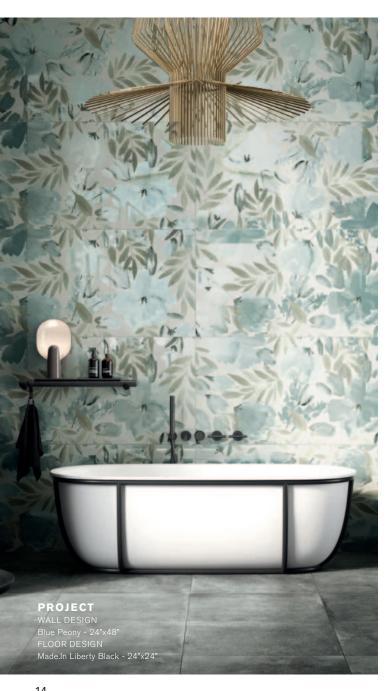

#### **BLUE PEONY**

Available size

24"x48" MATT ₹0.35"/9 mm

#### Color shading