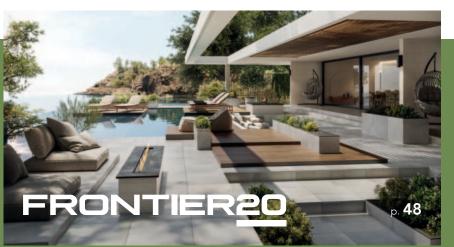

riations are the amount of color as well as the texture of each piece may vary from tile to tile. local representative, who will provide you with a sample piece of the requested tile.

Color shading

\$10%

# **M**asterplan<sup>®</sup>

#### **COLORED BODY PORCELAIN TILE & COLORED BODY PORCELAIN PAVERS** - Rectified Monocaliber









Thanks to its generous size, Atelier XL are ideal for wall covering of large contemporary spaces, whether in residential or commercial settings.

Coordinated collections: INFINITY, ELITE, JOURNEY, FRAME, CHARME, CHARME EVO, SPIRIT, TRAIL.

Highly performing surfaces with a grip finish to combine technical qualities and Landmark's signature flawless look.

#### **Coordinated collections:**

TRAIL, ESSENCE, EXPLORE, MASTERPLAN, INFINITY, JOURNEY, MADE.IN.





Frontier 20 is a line of porcelain pavers that is perfectly suited for the outdoors.

Coordinated collections:
INFINITY, ELITE, JOURNEY,
FRAME, CHARME EVO, TRAIL,
MASTERPLAN, BLUESTONE,
ESSENCE, EXPLORE, MADE.IN.

LANDMARK 24"x48"

# AtelierXL

Flute Chisel

PROJECT
WALL DESIGN
Veneer World AtelierXL Chisel Trail Vein Cut Ivory - 24"x48"
FLOOR DESIGN









local representative, who will provide you with a sample piece of the requested tile.









The color of tiles printed in this catalog may differ from actual tiles. Tile color This porcelain tile product is manufactured with a V2 shade variation. Remember that reproductions in this catalog are representative only. Slight tone and shade variations are the amount of color as well as the texture of each piece may vary from tile to t