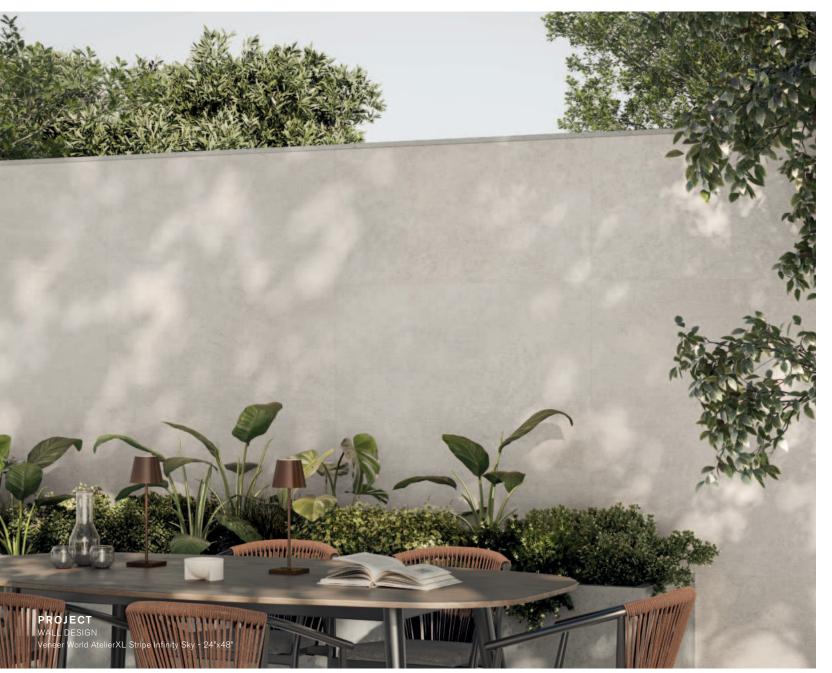

# AtelierXL

Flute Chisel

PROJECT
WALL DESIGN
Veneer World AtelierXL Chisel Trail Vein Cut Ivory - 24"x48"
FLOOR DESIGN

local representative, who will provide you with a sample piece of the requested tile.