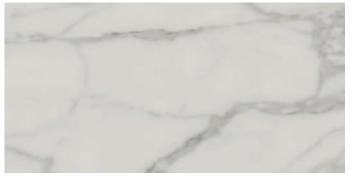

# **CHARME**

#### **COLORED BODY PORCELAIN TILE** - Rectified Monocaliber

#### **VEINED STATUARIO**

#### Available sizes

24"x48" ATELIER XL CHISEL ★ 0.35" 24"x48"

Color shading

The color of tiles printed in this catalog may differ from actual tiles. Tile color This porcelain tile product is manufactured with a V2 shade variation. Remember that reproductions in this catalog are representative only. Slight tone and shade variations are the amount of color as well as the texture of each piece may vary from tile to tile. local representative, who will provide you with a sample piece of the requested tile.