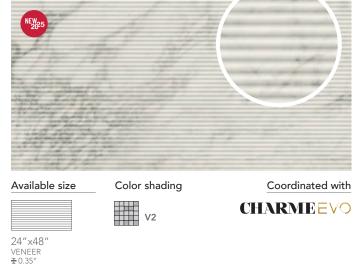

#### TRAVERTINE CROSS CUT WHITE

Available size

Color shading

24"x48" FRONTIER20 ★ 0.8"/ 20 mm

Available size

24"x48" FRONTIER20 ₹0.8"

#### TRAVERTINE CROSS CUT CREAM

Available size

24"x48" FRONTIER20 ₹ 0.8"

Color shading

V2

The color of tiles printed in this catalog may differ from actual tiles. Tile color This porcelain tile product is manufactured with a V2 shade variation. Remember that reproductions in this catalog are representative only. Slight tone and shade variations are the amount of color as well as the texture of each piece may vary from tile to tile. local representative, who will provide you with a sample piece of the requested tile.