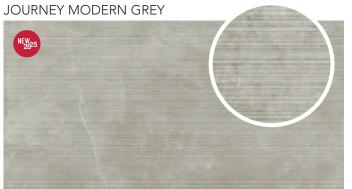

# **JC**URNEY

**COLORED BODY PORCELAIN TILE** - Rectified Monocaliber

#### NATURAL IVORY