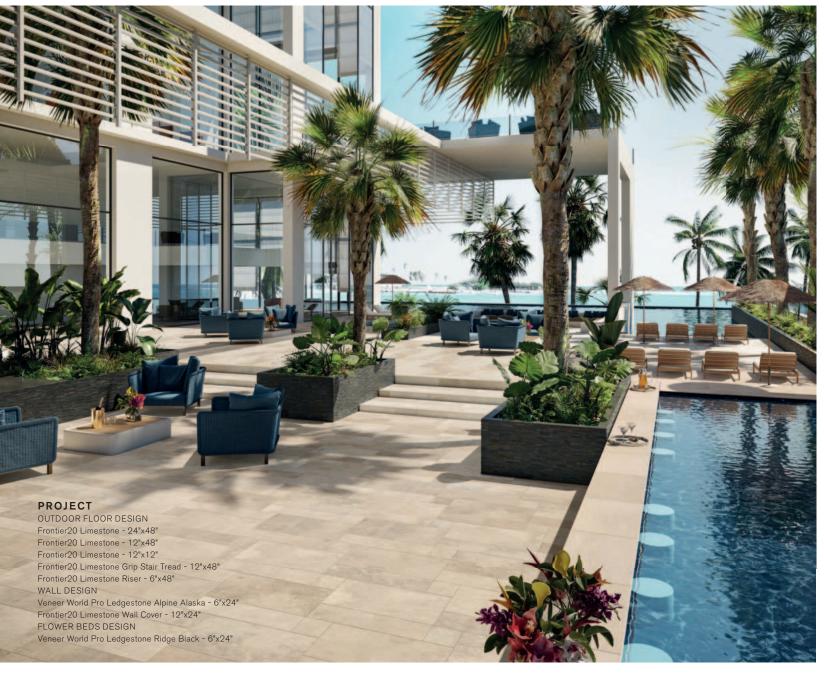

#### **Coordinated collections:**

TRAIL, ESSENCE, EXPLORE, MASTERPLAN, INFINITY, JOURNEY, MADE.IN.

Frontier 20 is a line of porcelain pavers that is perfectly suited for the outdoors.

Coordinated collections:
INFINITY, ELITE, JOURNEY,
FRAME, CHARME EVO, TRAIL,
MASTERPLAN, BLUESTONE,
ESSENCE, EXPLORE, MADE.IN.

### FRONTIER20

#### **COLORED BODY PORCELAIN PAVERS** - Rectified Monocaliber

#### MICHELANGELO EXTRA WHITE

Available size

Color shading

Coordinated with

V2

24"x48" FRONTIER20 ₹ 0.8"

The color of tiles printed in this catalog may differ from actual tiles. Tile color This porcelain tile product is manufactured with a V2 shade variation. Remember that reproductions in this catalog are representative only. Slight tone and shade variations are the amount of color as well as the texture of each piece may vary from tile to tile. local representative, who will provide you with a sample piece of the requested tile.