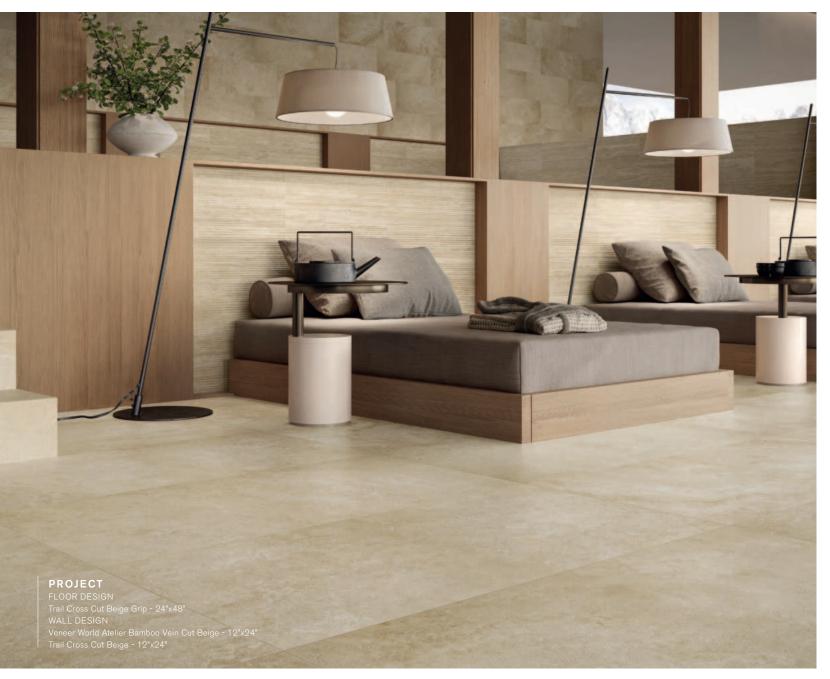

## TRAIL

#### COLORED BODY PORCELAIN TILE, GRIP TILES & COLORED BODY PORCELAIN PAVERS - Rectified Monocaliber

#### **CROSS CUT BEIGE**

Available sizes

24"x48" 24"x48" GRIP ₹ 0.35″ ₹ 0.35″

V2

Color shading