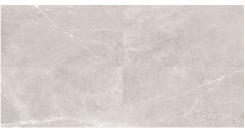

## **COLORED BODY PORCELAIN TILE** - Rectified Monocaliber

#### VEIN CUT PEARL

#### Available sizes