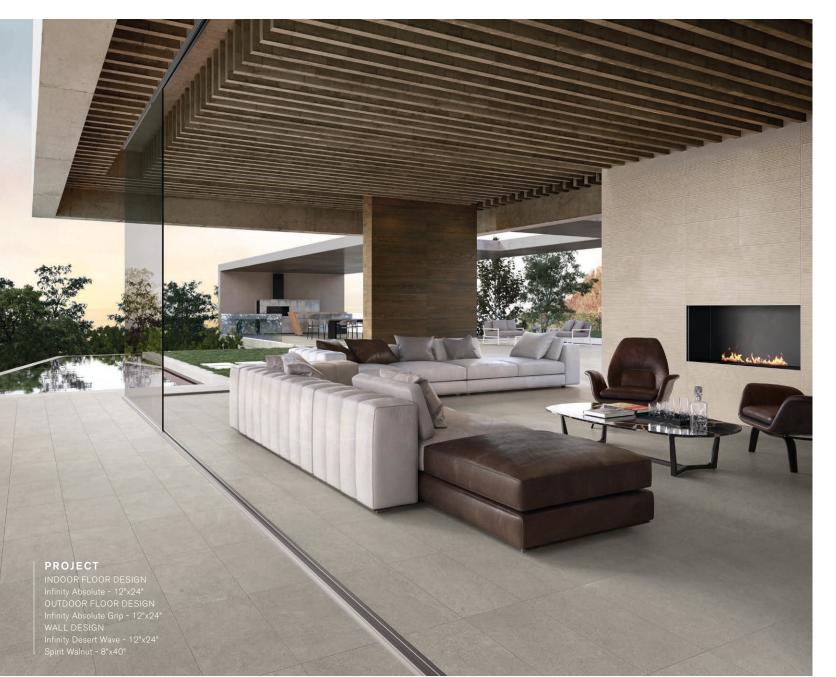

Trail Cross Cut Beige Grip - 24"x48" WALL DESIGN Veneer World Atelier Bamboo Vein Cut Beige - 12"x24" Trail Cross Cut Beige - 12"x24"