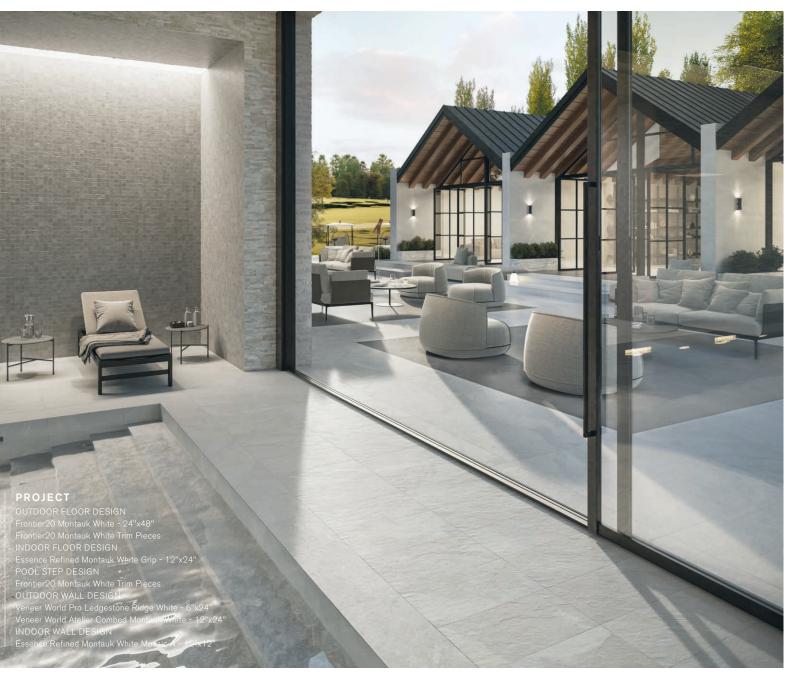

#### PROJECT

FLOOR DESIGN Explore Everest Dark - 24"x24" Explore Everest Dark - 12"x24" Explore Everest Dark Grip - 12"x24" Explore Everest Dark Mosaic A - 12"x12" POOL DESIGN Explore Everest Dark Grip - 12"x24" Explore Everest Dark Mosaic A - 12"x12"