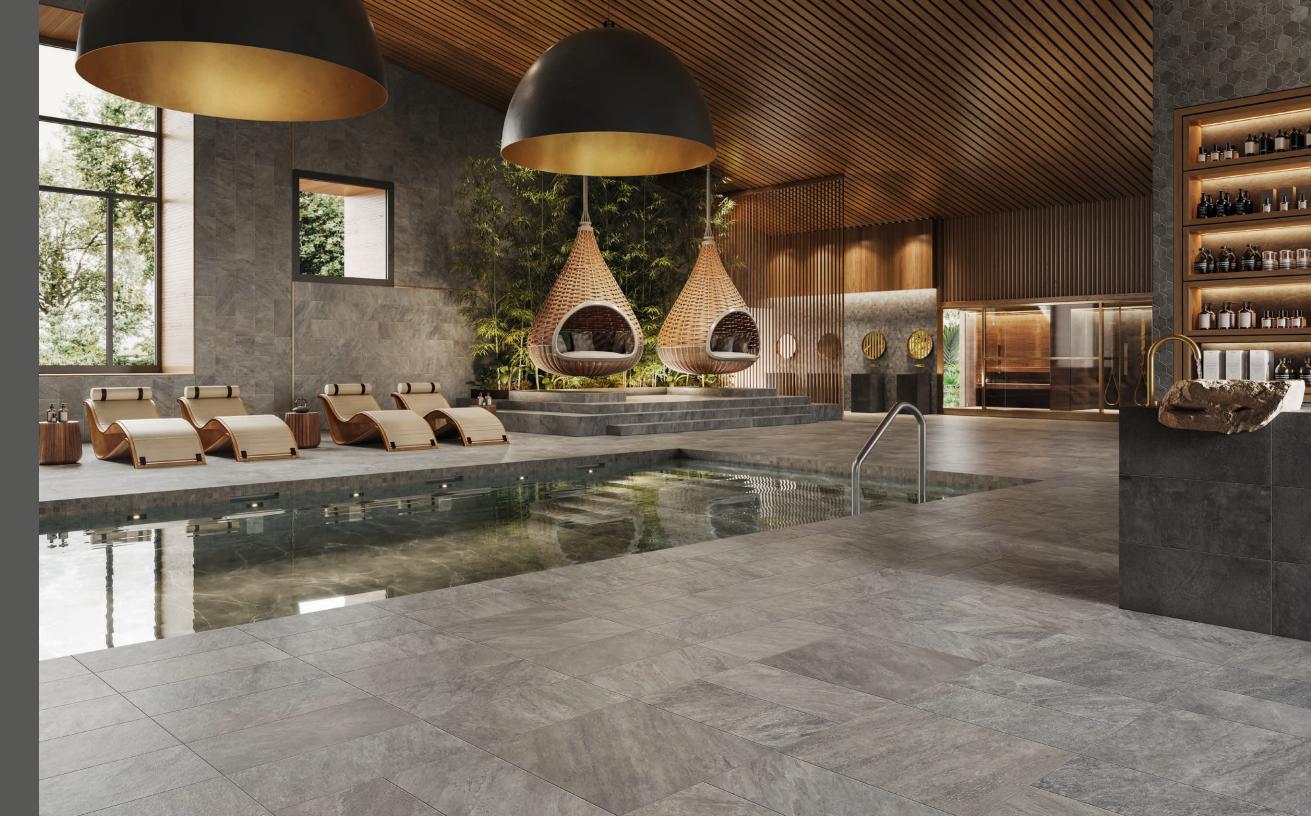

# Porcelain Tiles Grip Finish

An excellent choice for both outdoor environments and indoor wet areas, offering a blend of safety and style. Porcelain Grip Tiles provide enhanced slip resistance, making them ideal for any outdoor space such as pools, decks, patios and terraces and indoor environments like spas, indoor pools and bathrooms.

Available in various designs and looks, they combine practicality with aesthetic appeal, seamlessly blending into any setting while prioritizing safety and comfort.

## Locations.

| OUTDOOR<br>APPLICATIONS | INDOOR<br>APPLICATIONS |
|-------------------------|------------------------|
| V POOLS                 | ✓ SPAS                 |
|                         | V INDOOR POO           |
|                         | BATHROOMS              |
| ✓ TERRACES              | SHOWER FLC             |

- SPAS **INDOOR POOLS** BATHROOMS
- **SHOWER FLOORS**

The stratigraphic images are just an example of the type of application and technical features of Porcelain Grip Tiles. Landmark Ceramics recommends to refer to the specific norms valid in the various countries to carry out a state-of-the-art installation. Visit lcusa.com for practical installation information.