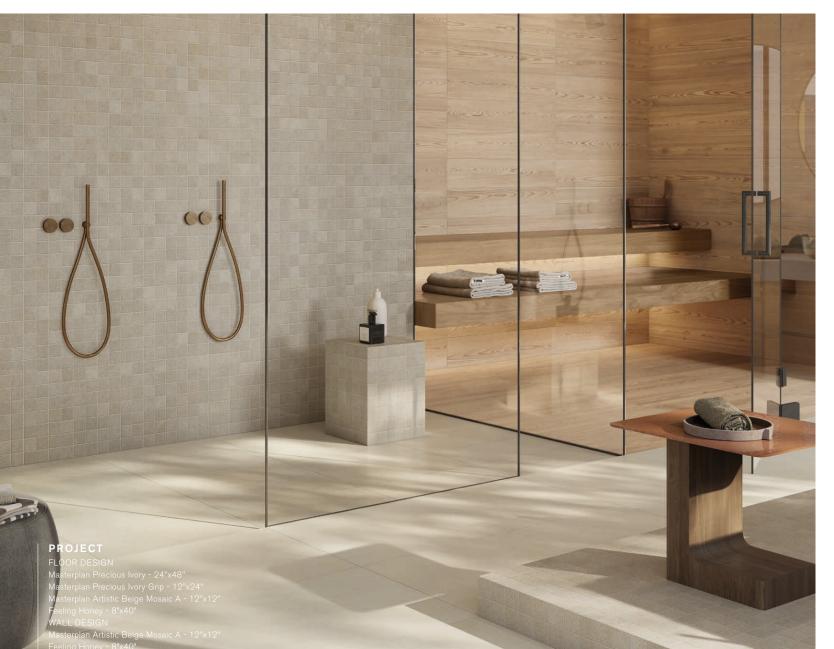

#### PROJECT

FLOOR DESIGN Explore Everest Dark - 24"x24" Explore Everest Dark - 12"x24" Explore Everest Dark Grip - 12"x24" Explore Everest Dark Mosaic A - 12"x12" POOL DESIGN Explore Everest Dark Grip - 12"x24" Explore Everest Dark Mosaic A - 12"x12"