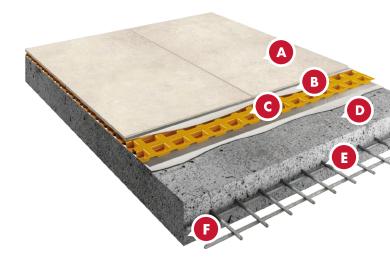

#### EXTERIOR FLOORS

- A PORCELAIN GRIP TILES 0.35" NOMINAL (9MM) TILES
- B CEMENTITIOUS BOND COAT
- C MEMBRANE
- D CONCRETE, ON-GROUND OR ABOVE- GROUND
- F GRAVEL BED

#### INTERIOR FLOORS OVER CONCRETE

- A PORCELAIN GRIP TILES 0.35" NOMINAL (9MM) TILES
- B CEMENTITIOUS BOND COAT
- C MEMBRANE
- D UNBONDED MORTAR BED
- E REINFORCING
- F CONCRETE, ON-GROUND OR ABOVE- GOUND