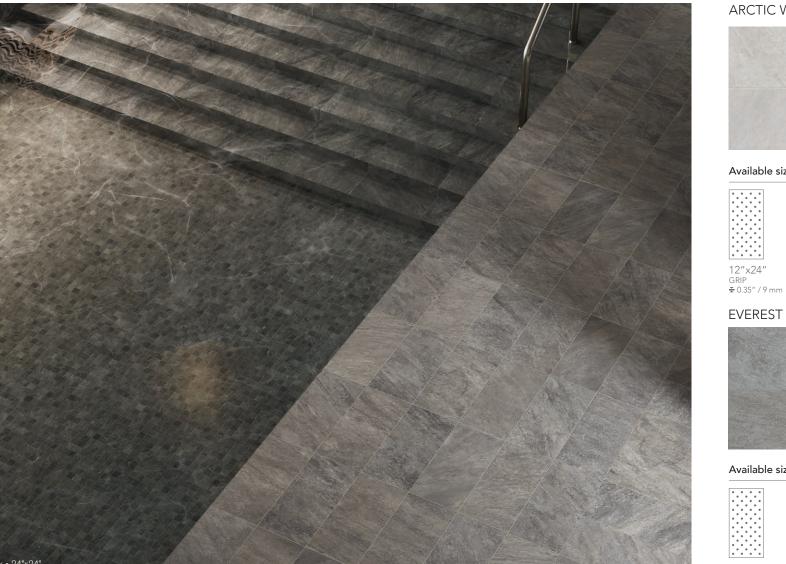

#### ARCTIC WHITE

### Available sizes

**EVEREST DARK** 

#### PROJECT

FLOOR DESIGN Explore Everest Dark - 24"x24" Explore Everest Dark - 12"x24" Explore Everest Dark Grip - 12"x24" Explore Everest Dark Mosaic A - 12"x12" POOL DESIGN Explore Everest Dark Grip - 12"x24" Explore Everest Dark Mosaic A - 12"x12"