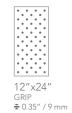

|                |  |            |            |

Color shading

|  |  | V2 |
|--|--|----|
|  |  |    |

#### Available sizes



# infinity

## **COLORED BODY PORCELAIN TILE** - Rectified Monocaliber



#### ABSOLUTE

## 





### Available sizes



COSMOS



## 



# Color shading

#### Available sizes



GRIP ₹ 0.35″ / 9 mm

The color of tiles printed in this catalog may differ from actual tiles. Tile color reproductions in this catalog are representative only. Slight tone and shade variations are inherent in porcelain tiles. Before selecting a color, we recommend that you contact your local representative, who will provide you with a sample piece of the requested tile.

## GRIP FINISH

## Traditional installation.

Porcelain Grip Tiles can be installed by simply following traditional installation method using thinset/thickset mortar appropriate for use with porcelain tiles.

This method offers the most stable and most durable floor covering that is able to withstand pedestrian traffic within 24 hours.

## Advantages.

- **\_\_ LO