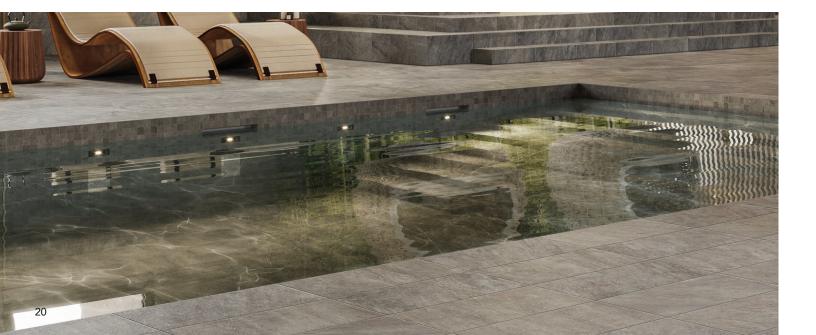

# Porcelain Tiles Grip Finish

An excellent choice for both outdoor environments and indoor wet areas, offering a blend of safety and style. Porcelain Grip Tiles provide enhanced slip resistance, making them ideal for any outdoor space such as pools, decks, patios and terraces and indoor environments like spas, indoor pools and bathrooms.

Available in various designs and looks, they combine practicality with aesthetic appeal, seamlessly blending into any setting while prioritizing safety and comfort.