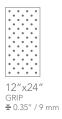

## Available sizes

24"x48" GRIP ≩ 0.35"/ 9 mm

The color of tiles printed in this catalog may differ from actual tiles. Tile color reproductions in this catalog are representative only. Slight tone and shade variations are inherent in porcelain tiles. Before selecting a color, we recommend that you contact your local representative, who will provide you with a sample piece of the requested tile.