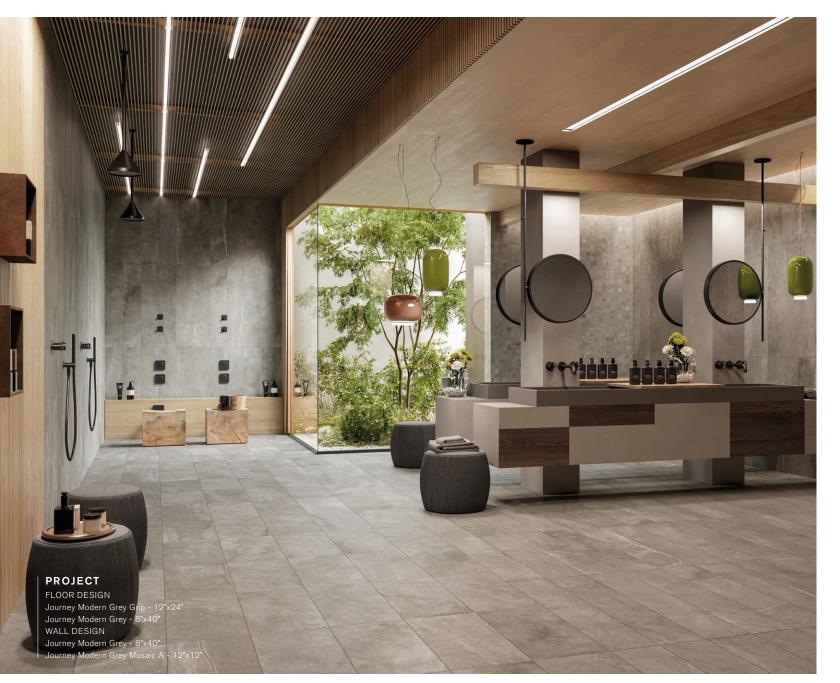

#### PROJECT

FLOOR DESIGN Explore Everest Dark - 24"x24" Explore Everest Dark - 12"x24" Explore Everest Dark Grip - 12"x24" Explore Everest Dark Mosaic A - 12"x12" POOL DESIGN Explore Everest Dark Grip - 12"x24" Explore Everest Dark Mosaic A - 12"x12"