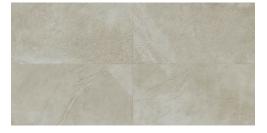

### **COLORED BODY PORCELAIN TILE** - Rectified Monocaliber

#### MONTAUK WHITE

#### Available sizes

12"x24" GRIP