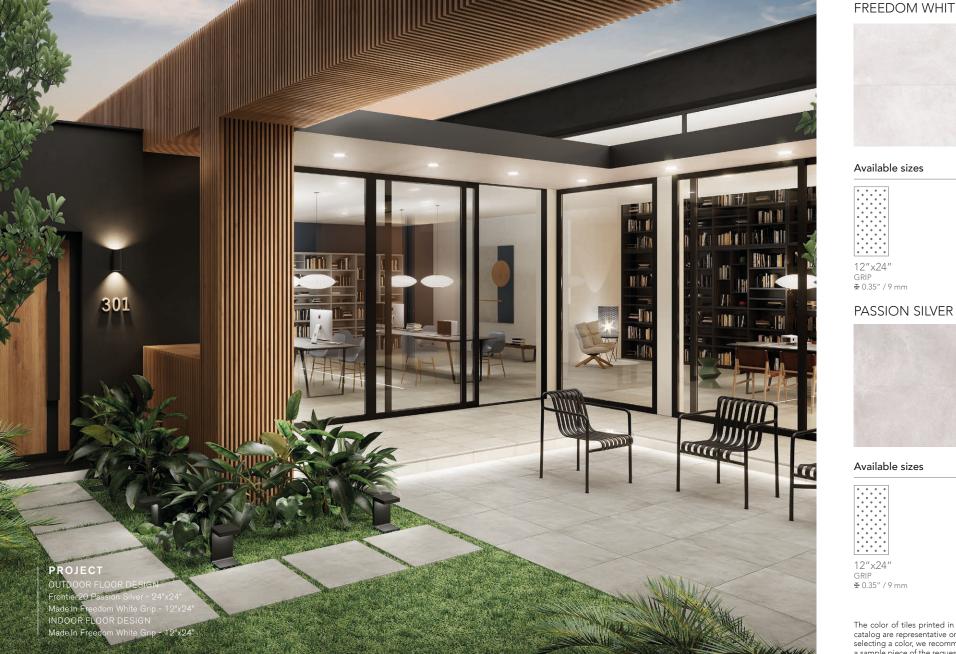

#### PROJECT

FLOOR DESIGN Explore Everest Dark - 24"x24" Explore Everest Dark - 12"x24" Explore Everest Dark Grip - 12"x24" Explore Everest Dark Mosaic A - 12"x12" POOL DESIGN Explore Everest Dark Grip - 12"x24" Explore Everest Dark Mosaic A - 12"x12"