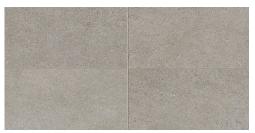

## VEIN CUT GREY

#### Color shading

#### Available sizes

12"x24" GRIP 素 0.35" / 9 mm