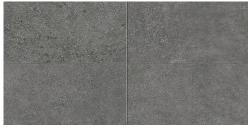

|                |  |            |            |

Color shading

|  |  | V2 |
|--|--|----|
|  |  |    |

#### Available sizes



# infinity

## **COLORED BODY PORCELAIN TILE** - Rectified Monocaliber



#### ABSOLUTE

## 





### Available sizes



COSMOS



## 



# Color shading

#### Available sizes



GRIP ₹ 0.35″ / 9 mm

The color of tiles printed in this catalog may differ from actual tiles. Tile color reproductions in this catalog are representative only. Slight tone and shade variations are inherent in porcelain tiles. Before selecting a color, we recommend that you contact your local representative, who will provide you with a sample piece of the requested tile.

## GRIP FINISH

## Traditional installation.

Porcelain Grip Tiles can be installed by simply following traditional installation method using thinset/thickset mortar appropriate for use with porcelain tiles.

This method offers the most stable and most durable floor covering that is able to withstand pedestrian traffic within 24 hours.

## Advantages.

- **\_\_ LONG TERM DURABILIT