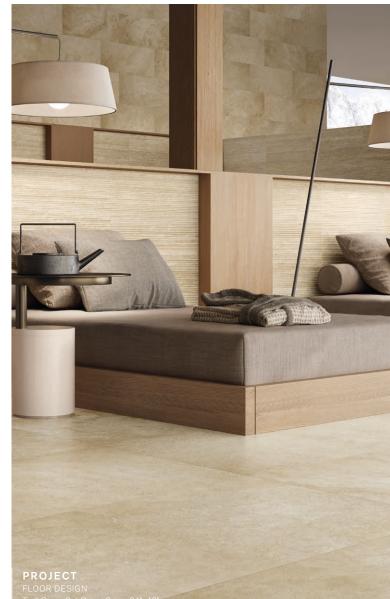

Trail Cross Cut Beige Grip - 24"x48" WALL DESIGN Veneer World Atelier Bamboo Vein Cut Beige - 12"x24" Trail Cross Cut Beige - 12"x24"